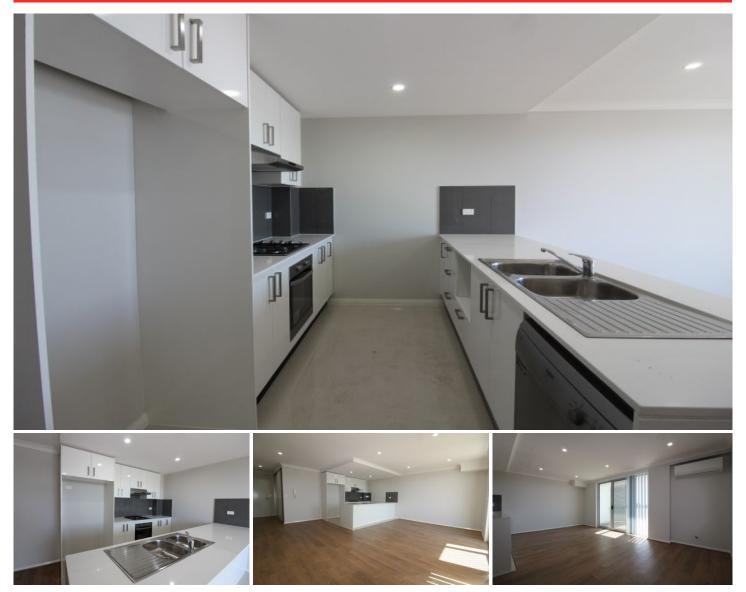

## 303/8 Cornelia Road Toongabbie NSW

Right in the central of Toongabbie. Located on top of Toongabbie Portico Plaza shopping centre. Close to restaurants, shops, and Toongabbie Railway Station. 10 min direct train ride to Parramatta and less than 40 min to CBD!

With great facilities including swimming pool, BBQ entertaining area and tennis court.

Other features:

- Gas kitchens with stone bench tops & stainless steel appliances

- Split system air conditioning in living area
- Spacious living areas that lead out to easy care balconies
- Stylish bathrooms
- En-suites to master bedroom
- Internal laundry
- Secure parking & intercom systems for your security