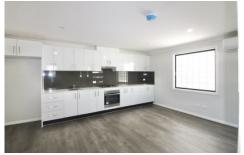

## Features:

- ? Well presented kitchen with gas cooktop
- ? Modern bathroom/laundry
- ? Built-in robe to both carpeted bedrooms
- ? Vertical blinds
- ? Spacious lounge with split system air-conditioning & heating
- ? Timber floorboards throughout living area and bedrooms