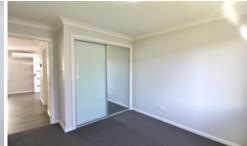

## Features:

- ? Well presented kitchen with gas cooktop
- ? Modern bathroom/laundry
- ? Built-in robe to both carpeted bedrooms
- ? Vertical blinds
- ? Spacious lounge with split system air-conditioning & heating
- ? Timber floorboards throughout living area and bedrooms