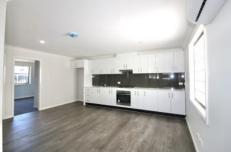

## Features:

- ? Well presented kitchen with gas cooktop
- ? Modern bathroom/laundry
- ? Built-in robe to both carpeted bedrooms
- ? Vertical blinds
- ? Spacious lounge with split system air-conditioning & heating
- ? Timber floorboards throughout living area and bedrooms