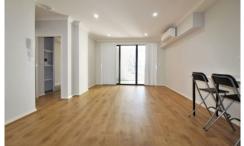

Great Features include:

- \* Large living space with sunlight
- \* Spacious bedroom
- \* Gourmet gas kitchen with stainless steel appliances including dishwasher
- \* Contemporary bathroom with bathtub
- \* Gas hot water heater
- \* Great sized balcony perfect for entertainment