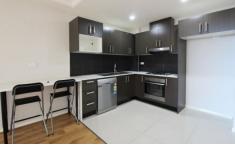

Great Features include:

- \* Large living space with sunlight
- \* Spacious bedroom
- \* Gourmet gas kitchen with stainless steel appliances including dishwasher
- \* Contemporary bathroom with bathtub
- \* Gas hot water heater
- \* Great sized balcony perfect for entertainment