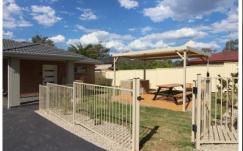

## Features include:

- \* Indoor/outdoor living space
- \* Modern fixtures/fittings throughout
- \* Air conditioning
- \* Video intercom and alarm system

  \* Open plan living with quality tiled flooring

  \* Spacious kitchen with gas cooking
- \* En-suites to the master bedroom
- \* Single lock up garage
- \* Landscaped garden