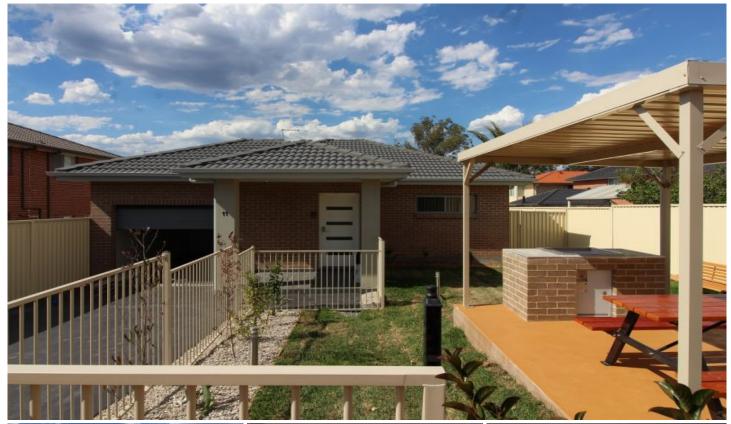

## 11/144 Hamrun Circuit Rooty Hill NSW

Be guick to secure this villa which is surrounded by guality homes and close to all local amenities.

## Features include:

- \* Indoor/outdoor living space
- \* Modern fixtures/fittings throughout
- \* Air conditioning
- \* Video intercom and alarm system

  \* Open plan living with quality tiled flooring

  \* Spacious kitchen with gas cooking
- \* En-suites to the master bedroom
- \* Single lock up garage
- \* Landscaped garden