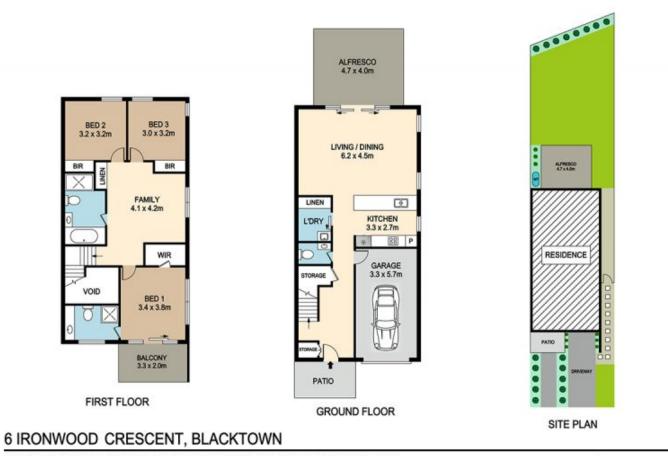

## 3 🛤 2 🚆 1 🚘

 Price
 : \$ 971,000

 Land Size
 : 270 sqm

 View
 : https://www.spgr.com.au/6882068

Yichao (simon) Yu 9688 2097

DISCLAIMER: PLANS SHOWN ARE FOR MARKETING PURPOSES ONLY, ALL DIMENSIONS ARE APPROXIMATE AND NOT TO SCALE. THEY ARE SUBJECT TO ERRORS AND INACCURACIES AND NO LIABILITY WILL BE ACCEPTED. INTERESTED PARTIES SHOULD MAKE THEIR OWN INQUIRES.