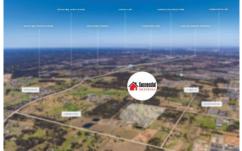

## Lot 2046/259 Riverstone Road Rouse Hill NSW

Successful Properties Group is proud to present this great opportunity to build your dream home with your choice of builder. Conveniently located close to all amenities that suburb has to offer, this block of land is the absolute perfect place to settle in Rouse Hill

## The Location:

- Minutes to Rouse Hill and Tallawong Station
- Close to selection of schooling options
- Town centre and future hospital merely a short drive away
- Easy access to Norwest Business Park