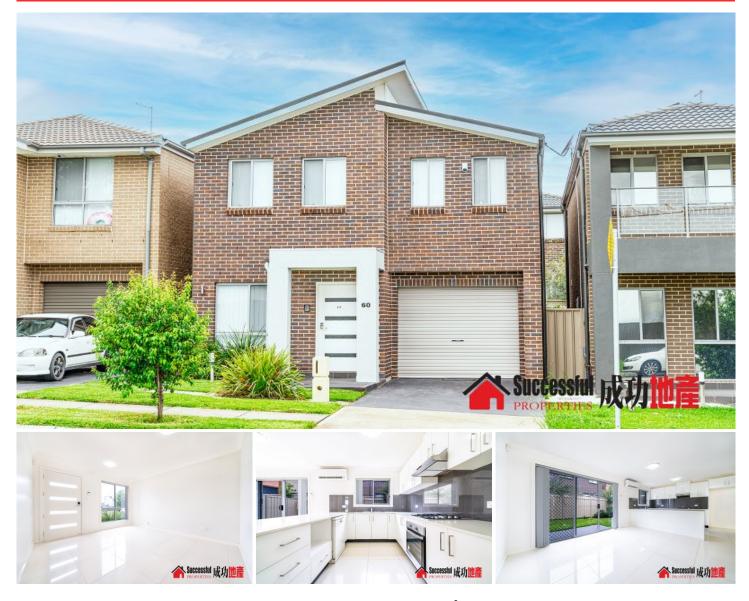

## **60 Grima Street Schofields NSW**

This beautiful FREESTANDING four bedroom home in the heart of Schofields. Walking distance to Schofields train station, new shopping village, public bus stop, parks and schools etc. Short driving to Tallawong Metro Station, Rouse Hill Town Centre and Sydney Business Park Zone etc.

## Features:

- Built in robes with mirror finish to all bedrooms
- En-suite to the main bedroom upstairs
- Two full sized bathrooms plus the third toilet downstairs
- Split air-conditioning in living, kitchen and each bedroom
- Stone bench top and modern design kitchen

- Stainless steel appliances including gas cook top, range hood, oven and dishwasher

- Brightly floor tiles to living area
- Internal access from car garage and extra car space in

Price : \$ 890,000 View : https://www.spgr.com.au/6893692