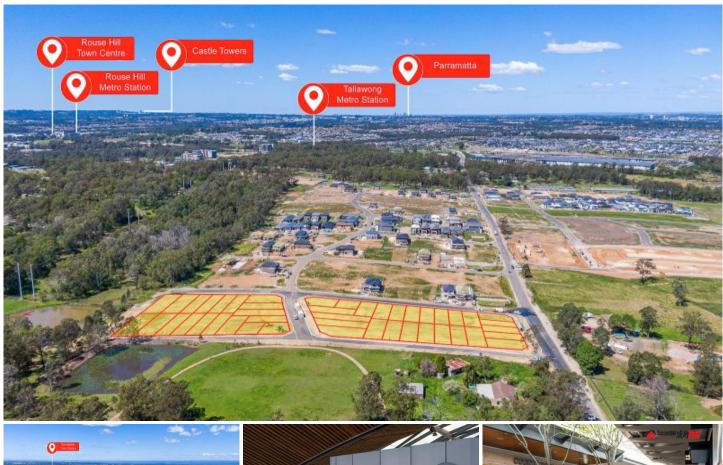

## 25/160 Tallawong Road Rouse Hill NSW

Flexible Settlement Date up to mid 2023!

Successful Properties proudly presents this prime land offering the perfect dimensions that will accommodate your dream home. Ideally located in the most sought-after pocket in Tallawong, this superb block is situated in close proximity to Tallawong metro station, parklands, shops and numerous buses and other public transport, connecting you to many points of interest in the area, including the CBD, Chatswood, Rouse Hill and more!

Features Include but not limited to:

- Easy walk or short driving to Tallawong Metro Station
- Close to Rouse Hill Town Centre, The Ponds shopping precinct
- Close to Sydney Business Park (IKEA, Costco, Bunnings and etc)