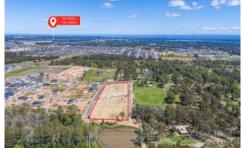

## 25/160 Tallawong Road Rouse Hill NSW

Flexible Settlement Date up to mid 2023!

Successful Properties proudly presents this prime land offering the perfect dimensions that will accommodate your dream home. Ideally located in the most sought-after pocket in Tallawong, this superb block is situated in close proximity to Tallawong metro station, parklands, shops and numerous buses and other public transport, connecting you to many points of interest in the area, including the CBD, Chatswood, Rouse Hill and more!

Price : Contact Agent Land Size : 330.6 sqm

View: https://www.spgr.com.au/6942459

Successful Properties 9688 2097