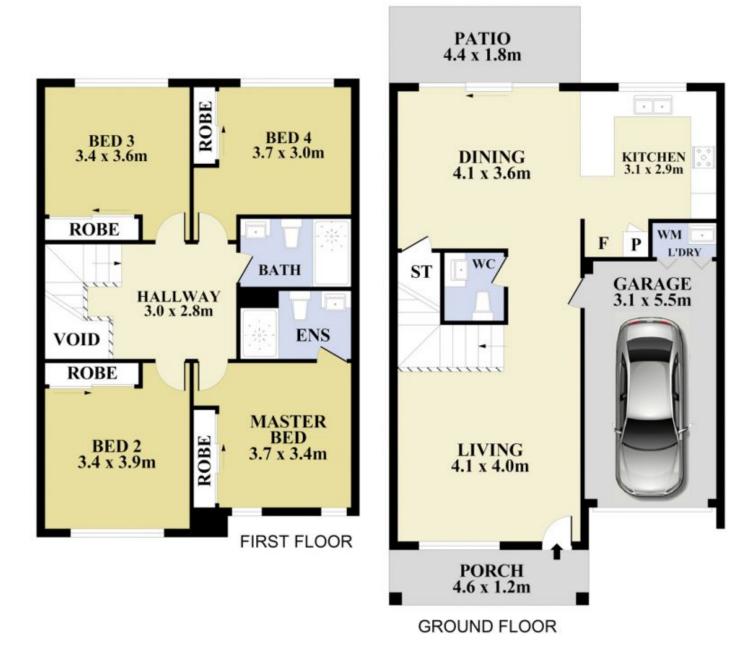

## Feature includes:

- 4 spacious bedrooms all have built in wardrobe and master room has ensuite
- Modern kitchen with 40mm stone bench featuring breakfast bar with waterfall, Fisher & Paykel gas cooking top, ducted range hood and stainless oven and dishwasher