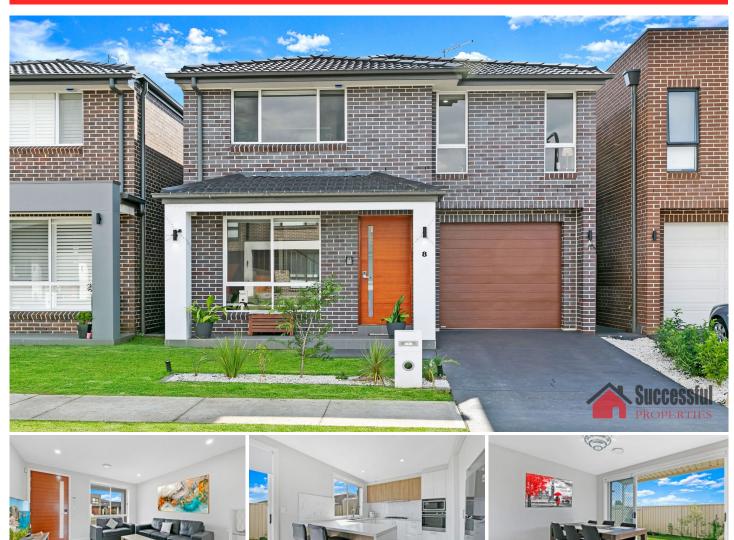

## 8 Umbra Street Schofields NSW

Are you looking for an independent house but don't want to stretch too much for the first home? Then this stunning home is perfect for you. It gives an "independent house" look, has its own driveway and letterbox, doesn't have to share the front yard with your neighbours, yet still enjoy the care and maintenance from the strata corporation. It's only minutes' walk to Beacon Park, the well-known the ponds high school, and only mins drive to Schofields Train Station and Tallawong Metro station, rouse hill shopping mall and upcoming rouse hill hospital.

## Feature includes:

- 4 spacious bedrooms all have built in wardrobe and master room has ensuite
- Modern kitchen with 40mm stone bench featuring breakfast bar with waterfall, Fisher & Paykel gas cooking top, ducted range hood and stainless oven and dishwasher