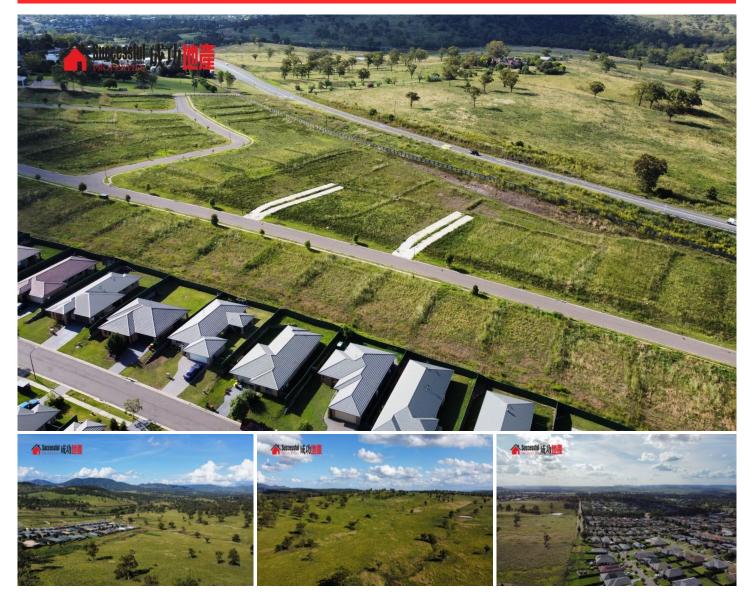

## Lot 1629 New England Highway Muswellbrook NSW

An excellent opportunity for first home buyers or investors to secure and invest in Upper Hunter Valley area! Perfectly located close to major road and many amenities including aquatic & fitness centre, Muswellbrook shopping centre, Muswellbrook hospital, train station, and local schools.

Key features:

- Registration is expected by 2024, assuring strong capital growth

Choice of beautiful large land sizes from 580m2 - 1300m2
Opportunity to build your dream home your own choice of builder

- Close proximity to public transport, local schools, shops and recreation