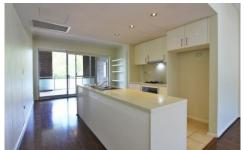

## Features:

- 2 Bedrooms with study area
- High ceiling
- Gas cooking kitchen, dishwasher, oven
- Wooden laminate flooring
- Living with access to a spacious balcony

2 🕒 2 📛 1 🖨

View: https://www.spgr.com.au/7004861