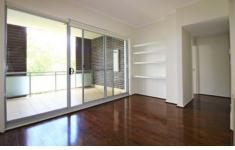

## Features:

- 2 Bedrooms with study area
- High ceiling
- Gas cooking kitchen, dishwasher, oven
- Wooden laminate flooring
- Living with access to a spacious balcony

2 🕒 2 📛 1 🖨

View: https://www.spgr.com.au/7004861