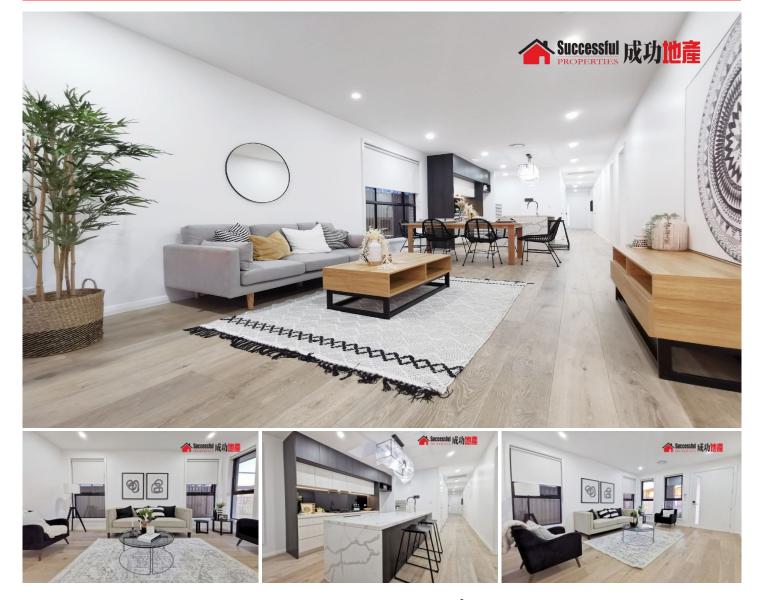

## 23 Courthouse Street Kellyville Ridge NSW

Boasting a practical layout and immaculate, modern interiors, this double storey home is the perfect place for the growing family to call home. Brilliantly positioned, it is close to all the conveniences needed by a contemporary household including Stanhope Village Shopping Centre, Blacktown Leisure Centre, local schools, day care, and beautiful parkland. This is an golden opportunity for young families looking to break into the market, or the astute investor looking for a great return!

## Featuring:

- Light filled formal lounge room upon entry
- Open plan kitchen, and dining area which opens to an alfresco
- Well-equipped modern kitchen, with stone benchtops, gas cooking and plenty of storage space.
- Four bedrooms, three with built-in wardrobes, walk-in