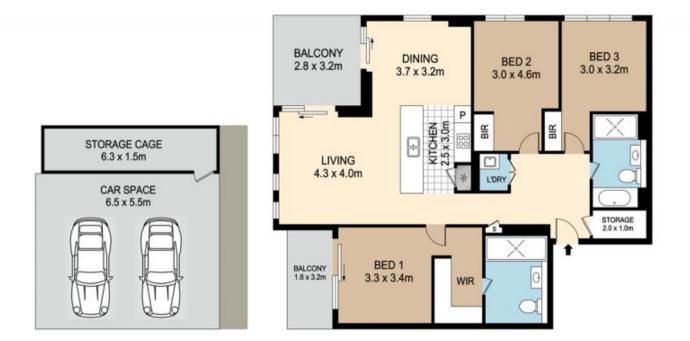

## 510/11 VILLAGE PLACE, KIRRAWEE

DISCLAIMER: PLANS SHOWN ARE FOR MARKETING PURPOSES ONLY, ALL DIMENSIONS ARE APPROXIMATE AND NOT TO SCALE. THEY ARE SUBJECT TO ERRORS AND INACCURACIES AND NO LIABILITY WILL BE ACCEPTED. INTERESTED PARTIES SHOULD MAKE THEIR OWN INQUIRES.