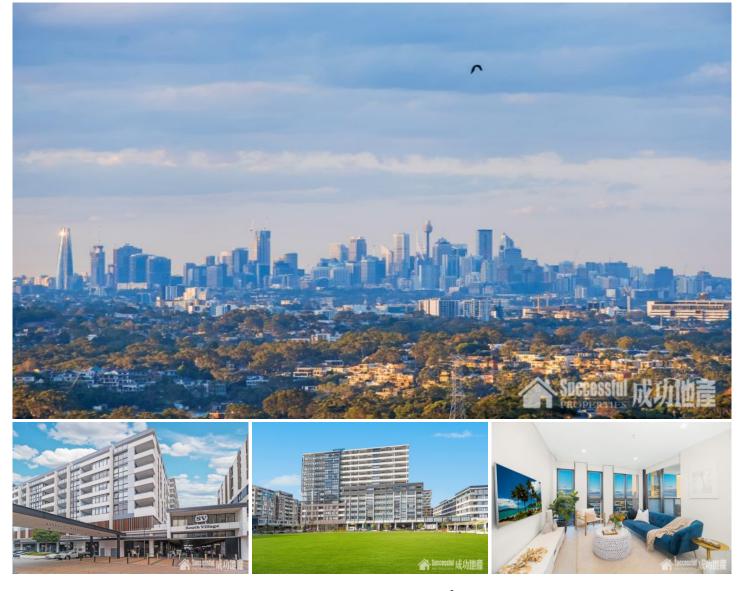

## 510/11 Village Place Kirrawee NSW

This incredible three-bedroom apartment is located on the top floor with a much sought after north-east aspect. Stunning views overlooking Botany Bay to the city skyline from two balconies. This corner apartment offers great natural sunlight and stylish interiors. Located within the vibrant "South Village" with popular restaurants, parks and excellent shopping facilities.

- Open plan light-filled living areas with a northeast aspect and timber flooring throughout

- Two good sized balconies with amazing city skyline over to the distant water views of Botany Bay

- Master bedroom with stylish ensuite and walk-in-robe
- Stunning kitchen offers stone benchtop, SMEG appliances and breakfast bar
- Additional room for storage next to the entry

- Ideally located within the vibrant South Village with easy access to transport including Kirrawee station