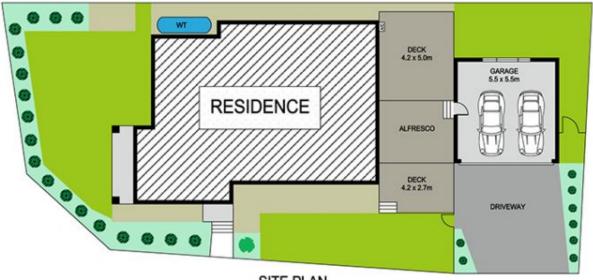

A corner block with a land size of 465 sqm and internal area of 310sqm. The home offers multiple living areas, a ground floor bedroom with an en-suite, an impressive and spacious deck, making it the perfect place for relaxing with family and entertaining friends.

Successful Properties 9688 2097

FIRST FLOOR

GROUND FLOOR

SITE PLAN