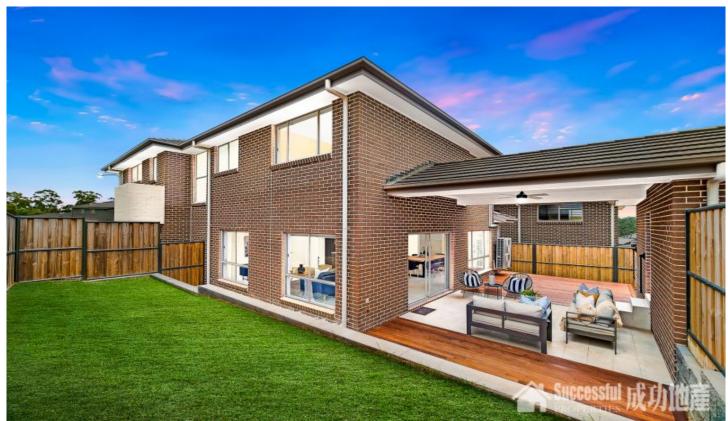

## 2 Pipeclay Road North Kellyville NSW

Successful Properties Group is proud to present this Brand NEW 5 bedroom family home in the tranquil suburb of North Kellyville. Centrally located with a peak view, this spacious and sun-drenched residence is truly breathtaking.

A corner block with a land size of 465 sqm and internal area of 310sqm. The home offers multiple living areas, a ground floor bedroom with an en-suite, an impressive and spacious deck, making it the perfect place for relaxing with family and entertaining friends.

Within a short drive to local shops, quality local schools and newly renovated parks, this incredibly convenient home that will tick all your boxes!

Features:

5 🚐 3 🟪 2 🚍

Land Size: 457.7 sqm

View: https://www.spgr.com.au/7042740