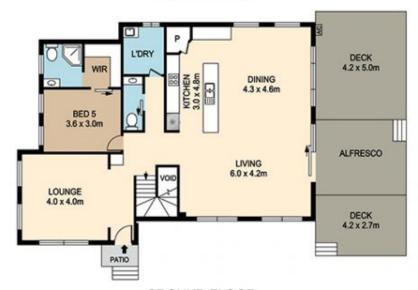

A corner block with a land size of 465 sqm and internal area of 310sqm. The home offers multiple living areas, a ground floor bedroom with an en-suite, an impressive and spacious deck, making it the perfect place for relaxing with family and entertaining friends.

Successful Properties 9688 2097

FIRST FLOOR

GROUND FLOOR

SITE PLAN