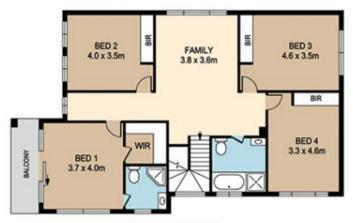

A corner block with a land size of 465 sqm and internal area of 310sqm. The home offers multiple living areas, a ground floor bedroom with an en-suite, an impressive and spacious deck, making it the perfect place for relaxing with family and entertaining friends.

Successful Properties 9688 2097

FIRST FLOOR

GROUND FLOOR

SITE PLAN