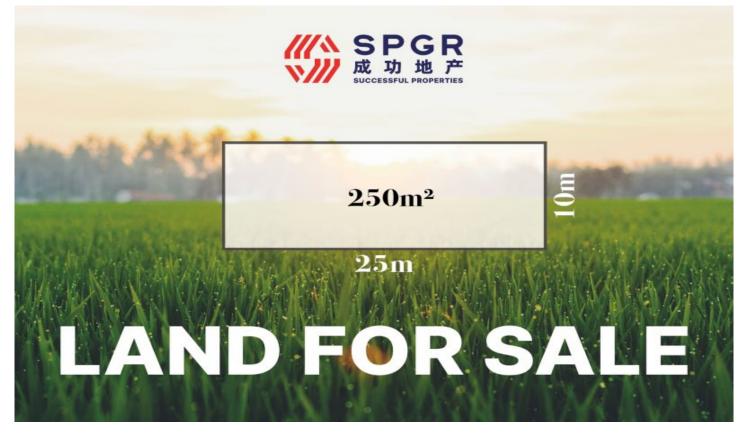

## Lot 2136/259 Riverstone Road Rouse Hill NSW

Estimate Land Registered Date: Q4 2024 250sqm land with a 10m frontage. You can build a double story dream house with double garage and you are able to choose your own builder.