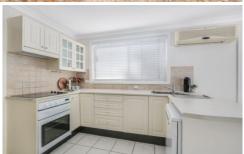

- + Separate living, dining & family areas offer a neutral palette
- + Open plan kitchen features a walk-in pantry & breakfast bar, gas cook top and

dishwasher

+ 3 Bedrooms with built-in/walk-in robes, main features an