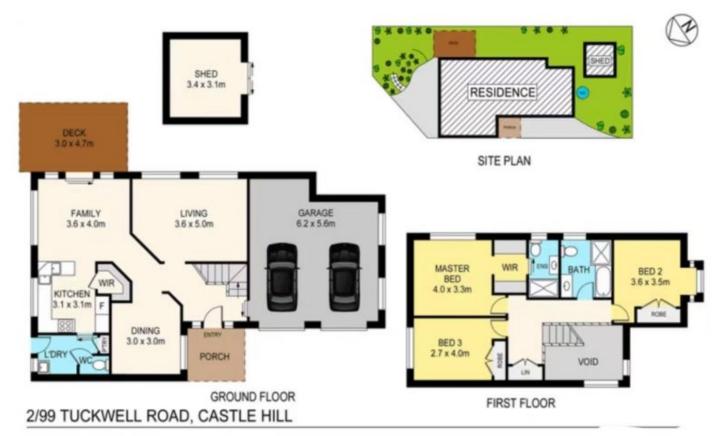

## 2/99 Tuckwell Road Castle Hill NSW

Placed just a short walk from great schools, Fred Caterson sporting fields and city bus services, it's also just a quick drive from Castle Towers.

Siding picturesque nature reserve, this duplex offers a serene home setting backdropped by private green outlooks. Warm and welcoming, the home features an easy-care dual level floor plan, with good separation achieved between the living and sleeping domains. Well-presented interiors are comfortable and ready to enjoy.

- + Separate living, dining & family areas offer a neutral palette
- + Open plan kitchen features a walk-in pantry & breakfast bar, gas cook top and

dishwasher

+ 3 Bedrooms with built-in/walk-in robes, main features an