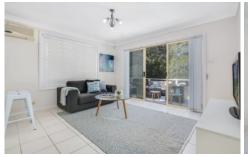

- + Separate living, dining & family areas offer a neutral palette
- + Open plan kitchen features a walk-in pantry & breakfast bar, gas cook top and

dishwasher

+ 3 Bedrooms with built-in/walk-in robes, main features an