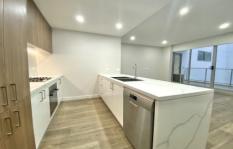

## Inclusions:

- \*Open plan living featuring family and dining room flowing through to balcony
- \* Well-appointed gas cooking kitchen featuring quality European stainless steel
- appliances, stone benchtops and high grade cabinetry.
- \* Bedroom with built in mirror wardrobe
- \* Modern bathroom offering trending colour palettes, floor to ceiling tiles
- and premium designer fixtures.
- \* Spacious balcony great for relaxation