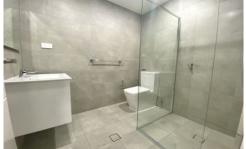

## Inclusions:

- \*Open plan living featuring family and dining room flowing through to balcony
- \* Well-appointed gas cooking kitchen featuring quality European stainless steel
- appliances, stone benchtops and high grade cabinetry.
- \* Bedroom with built in mirror wardrobe
- \* Modern bathroom offering trending colour palettes, floor to ceiling tiles
- and premium designer fixtures.
- \* Spacious balcony great for relaxation