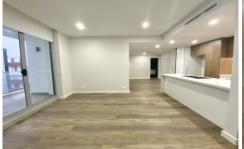

## Inclusions:

- \*Open plan living featuring family and dining room flowing through to balcony
- \* Well-appointed gas cooking kitchen featuring quality European stainless steel
- appliances, stone benchtops and high grade cabinetry.
- \* Bedroom with built in mirror wardrobe
- \* Modern bathroom offering trending colour palettes, floor to ceiling tiles
- and premium designer fixtures.
- \* Spacious balcony great for relaxation