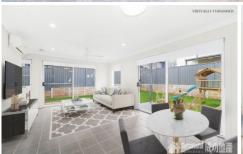

## Features:

- Three good sized bedrooms with built in wardrobes to all
- Ensuite and balcony to master bedroom
- Open plan family and meals area
- Quality kitchen with dishwasher & gas cooking
- Formal lounge and dining room
- Main bathroom with bathtub
- Third toilet downstairs
- Internal laundry