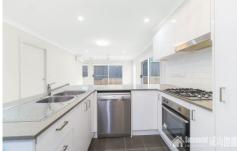

## Features:

- Three good sized bedrooms with built in wardrobes to all
- Ensuite and balcony to master bedroom
- Open plan family and meals area
- Quality kitchen with dishwasher & gas cooking
- Formal lounge and dining room
- Main bathroom with bathtub
- Third toilet downstairs
- Internal laundry