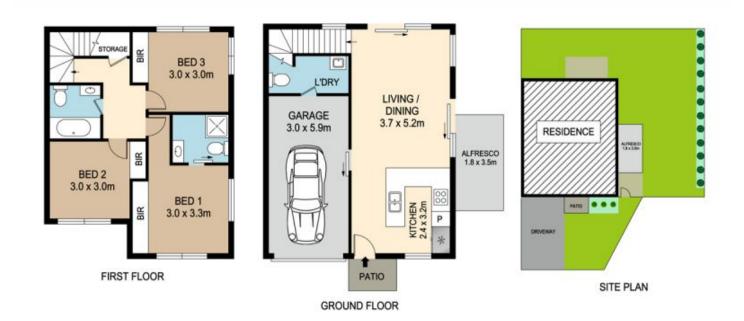

## 87B MARY ANN DRIVE, GLENFIELD

DISCLAIMER: PLANS SHOWN ARE FOR MARKETING PURPOSES ONLY, ALL DIMENSIONS ARE APPROXIMATE AND NOT TO SCALE. THEY ARE SUBJECT TO ERRORS AND INACCURACIES AND NO LIABILITY WILL BE ACCEPTED. INTERESTED PARTIES SHOULD MAKE THEIR OWN INQUIRES.