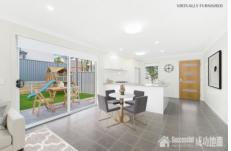

## Features:

- Three good sized bedrooms with built in wardrobes to all
- Ensuite and balcony to master bedroom
- Open plan family and meals area
- Quality kitchen with dishwasher & gas cooking
- Formal lounge and dining room
- Main bathroom with bathtub
- Third toilet downstairs
- Internal laundry