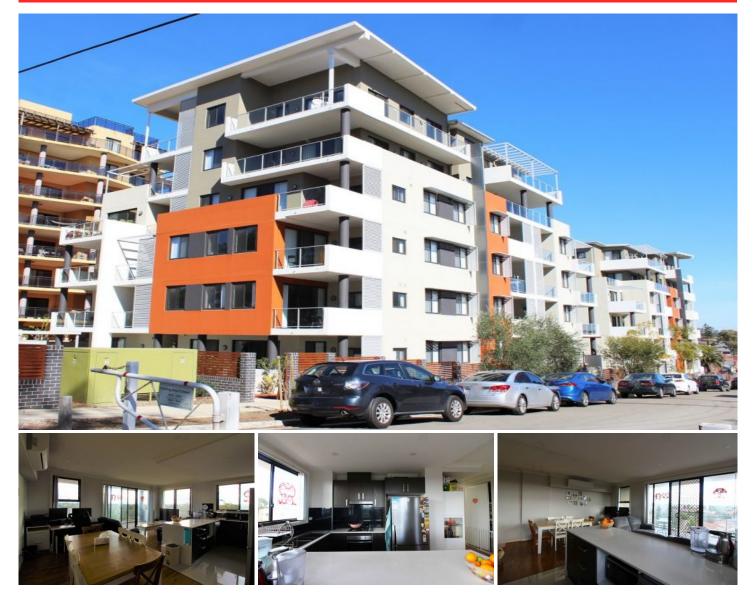

## 302/2-4 Amos Street Parramatta NSW

Westmead Public School & Parramatta High School Catchment

2 Bedroom apartment within an ultimate location! Only minutes' stroll away from Parramatta Westfield, golf club and parkland. Walking distance to Westmead Private, Public & Children's hospital, Westmead & Parramatta train station and Parramatta CBD.

Great Features include:

- \* Spacious bedrooms
- \* Wooden laminate flooring
- \* Contemporary kitchen and bathroom
- \* Gas hot water
- \* Gas cooking
- \* Car space with storage
- \* Close to shops, schools and transports
- \* Close to golf club and parks

2 🎮 2 🚔 1 🚘

View : https://www.spgr.com.au/7082428

Kuo-Hsien (mason) Sun 9688 2097