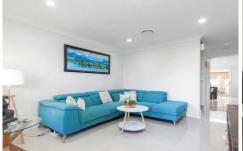

## Features:

- Tiled flooring downstairs with open living and dining concept
- Dining flows seamlessly to cosy outdoor courtyard
- Ducted air conditioning
- Gas cooking kitchen with stone bench top and stainless steel appliances, oven and dishwasher included
- Cosy lounge area for relaxation
- Bedrooms with wooden laminated flooring and built in mirrored wardrobes
- Built-in robes to all bedrooms, walk-in robe to main bedroom