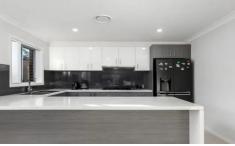

## Features:

- Tiled flooring downstairs with open living and dining concept
- Dining flows seamlessly to cosy outdoor courtyard
- Ducted air conditioning
- Gas cooking kitchen with stone bench top and stainless steel appliances, oven and dishwasher included
- Cosy lounge area for relaxation
- Bedrooms with wooden laminated flooring and built in mirrored wardrobes
- Built-in robes to all bedrooms, walk-in robe to main bedroom