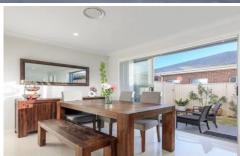

## Features:

- Tiled flooring downstairs with open living and dining concept
- Dining flows seamlessly to cosy outdoor courtyard
- Ducted air conditioning
- Gas cooking kitchen with stone bench top and stainless steel appliances, oven and dishwasher included
- Cosy lounge area for relaxation
- Bedrooms with wooden laminated flooring and built in mirrored wardrobes
- Built-in robes to all bedrooms, walk-in robe to main bedroom