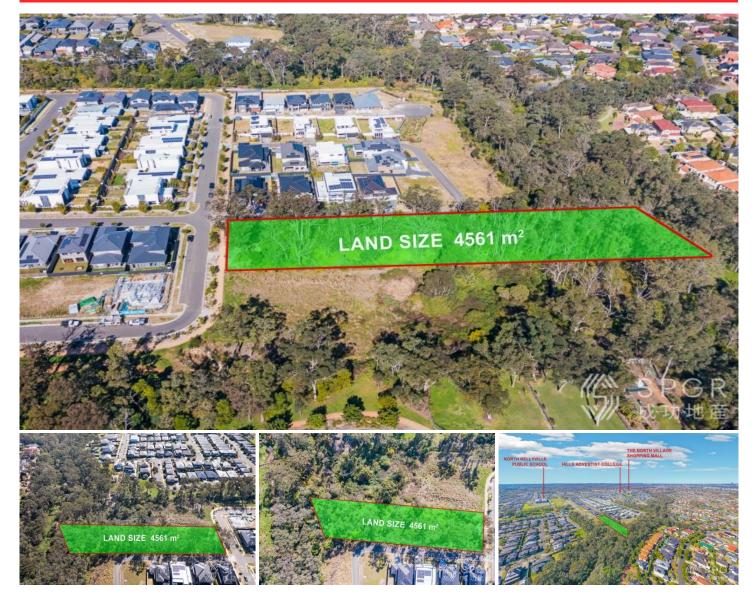

## 10 Blinkhorn Circuit North Kellyville NSW

Beautiful 4561m2 block of land located in a tranquil neighbourhood, surrounded by quality homes with a fantastic children's playground at your doorstep.

Perfectly positioned close to both North Kellyville Square and Rouse Hill Town Centre, this block boasts a 30m frontage and 160m depth and is Zoned E4.

Don't miss this opportunity to secure this fabulous lifestyle block.

Price: Contact AgentLand Size: 4561 sqmView: https://www.spgr.com.au/7148882

Yichao (simon) Yu 9688 2097

Chiu Wai (mark) Tam 9688 2097