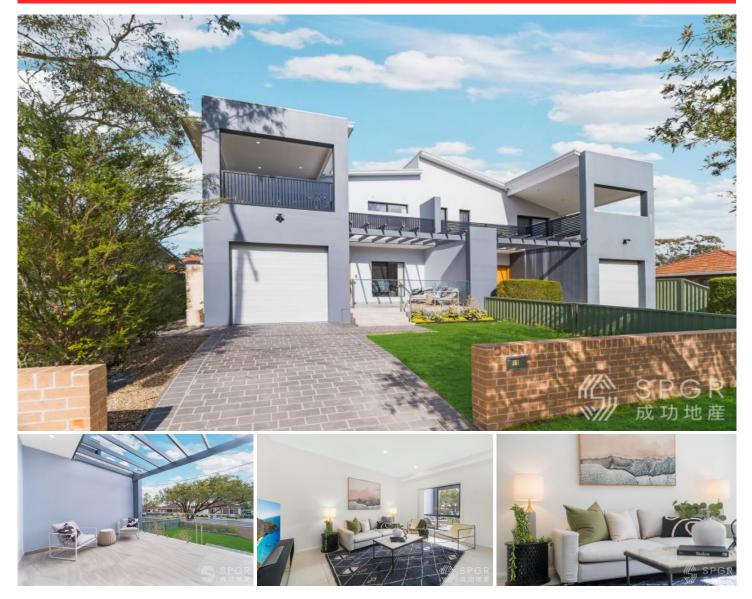

## **11 Windsor Road Padstow NSW**

Welcome to this remarkable residence that leaves a lasting impression from the moment you arrive. Nestled in a coveted location, the first thing that will catch your eye is the expansive and well-maintained front yard, providing an aura of grandeur and seclusion. A generously sized patio graces the entrance, offering a delightful space for relaxation or indulging in morning tea.

Stepping inside, you are greeted by a spacious and luminous foyer, bathed in the soft glow of natural light, creating an atmosphere of comfort and warmth that truly embodies the essence of home. The intelligent floor plan includes a versatile downstairs study, which doubles as a private guest room, featuring a cleverly concealed bed frame for added convenience.

The property boasts a state-of-the-art kitchen, equipped with modern appliances and thoughtfully designed