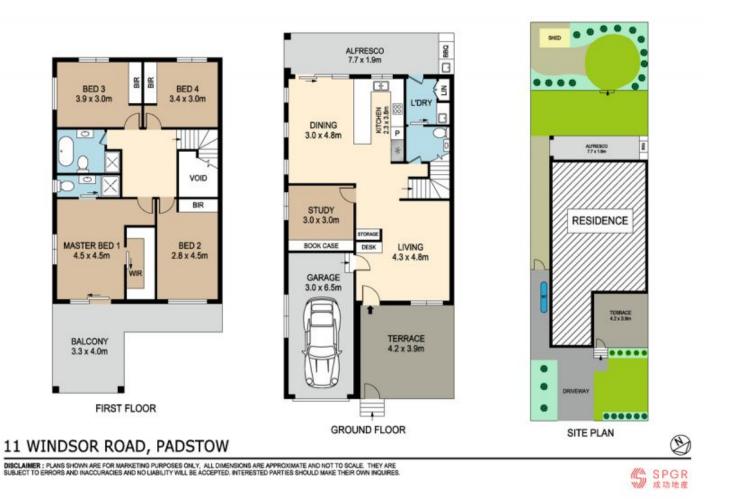

## **11 Windsor Road Padstow NSW**

Welcome to this remarkable residence that leaves a lasting impression from the moment you arrive. Nestled in a coveted location, the first thing that will catch your eye is the expansive and well-maintained front yard, providing an aura of grandeur and seclusion. A generously sized patio graces the entrance, offering a delightful space for relaxation or indulging in morning tea.

Stepping inside, you are greeted by a spacious and luminous foyer, bathed in the soft glow of natural light, creating an atmosphere of comfort and warmth that truly embodies the essence of home. The intelligent floor plan includes a versatile downstairs study, which doubles as a private guest room, featuring a cleverly concealed bed frame for added convenience.