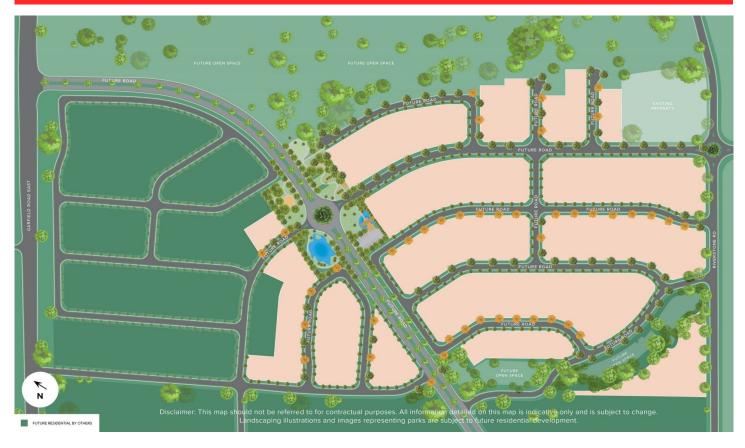

## Lot 4036/259 Riverstone Road Rouse Hill NSW

Successful Property Group is proud to introduce Sapphire, one of the most exciting projects to the market. Offering a master planned community that blends natural surroundings with the convenience of urban living. Perfect for First Home buyers or Investors who is looking for a long settlement. Situated in the highly sought-after suburb of Rouse Hill, you will love the lifestyle in the area with easy access to local schools, town centre, metro station and upcoming Rouse Hill hospital. Build your dream home or dream investment property either way this is a great opportunity not to be missed!

Feature:

- Registration Due Q3 2023
- A variety of land size
- Opportunity to build your dream home with your choice of builder
- Short drive to local schools, Town Centre and upcoming public hospital
- Easy access to both Norwest Business Park and Sydney Business Park