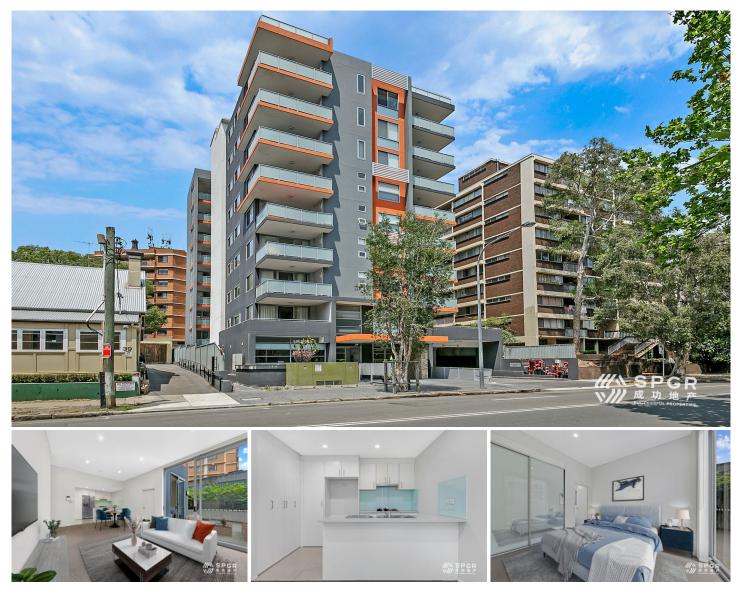

## 1/37 Campbell Street Parramatta NSW

Conveniently located opposite Parramatta Westfield shopping centre. Approx. five minutes walk to Parramatta Train Station and bus terminal. This ground floor extra high ceiling villa style luxury apartment offers you with:

- 2 large bedrooms with built-ins to all and main bedroom with ensuite

- Open plan lounge and dining area with carpet floors

- Large private paved courtyard area gives kids plenty of spaces to run and play

- Modern gas kitchen with granite bench-tops, stainless steel appliances

- Bathrooms (including ensuite) with floor-to-ceiling tiles
- Secure basement parking
- Internal laundry
- Downlights, video intercom and security alarm system.
- Close to M4