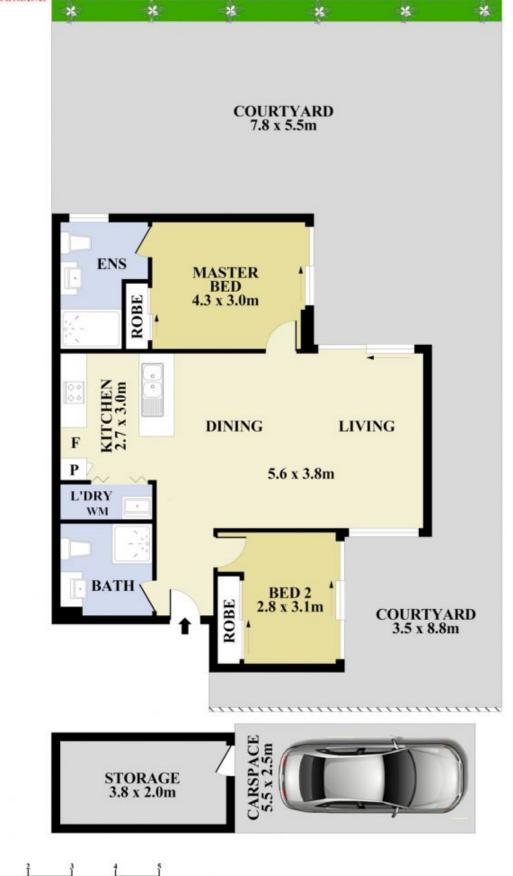

- 2 large bedrooms with built-ins to all and main bedroom with ensuite

- Open plan lounge and dining area with carpet floors

- Large private paved courtyard area gives kids plenty of spaces to run and play

- Modern gas kitchen with granite bench-tops, stainless steel appliances

- Bathrooms (including ensuite) with floor-to-ceiling tiles
- Secure basement parking
- Internal laundry
- Downlights, video intercom and security alarm system.
- Close to M4