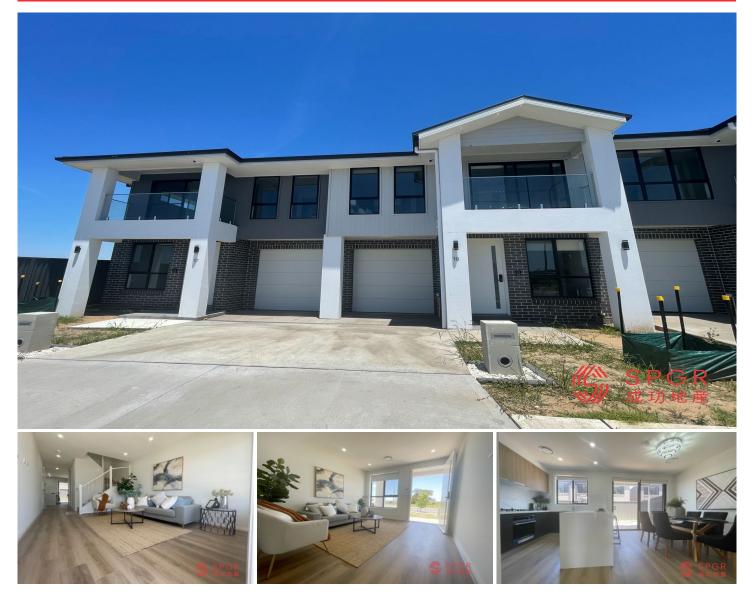

## 21 Boundary Road Schofields NSW

This contemporary townhouse comes with full turn-key finishes. Easy get to new Tallawong Metro Rail Station and existing Schofileds train station, a short drive to Rouse Hill Shopping Centre, and Sydney business park. Once construction is completed all you need to do is move in.

## Features

- Contemporary dual level design
- Kitchen with Stone bench top & stainless steel appliances including dishwasher
- Ensuite and built in robe to master bedroom
- Ducted reverse cycle air conditioning;
- Built-in robes with mirror finish
- Gas hot water system, window furnishings, alarm system
- Internal access to garage plus car space
- Storage space, landscaping and fencing