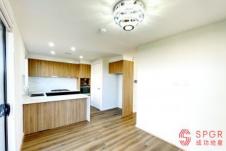

## **Features**

- Contemporary dual level design
- Kitchen with Stone bench top & stainless steel appliances including dishwasher
- Ensuite and built in robe to master bedroom
- Ducted reverse cycle air conditioning;
- Gas hot water system, window furnishings, alarm system
- Internal access to garage plus car space
- Storage space, landscaping and fencing