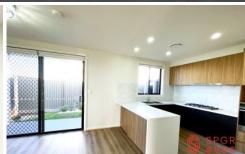

## **Features**

- Contemporary dual level design
- Kitchen with Stone bench top & stainless steel appliances including dishwasher
- Ensuite and built in robe to master bedroom
- Ducted reverse cycle air conditioning;
- Gas hot water system, window furnishings, alarm system
- Internal access to garage plus car space
- Storage space, landscaping and fencing