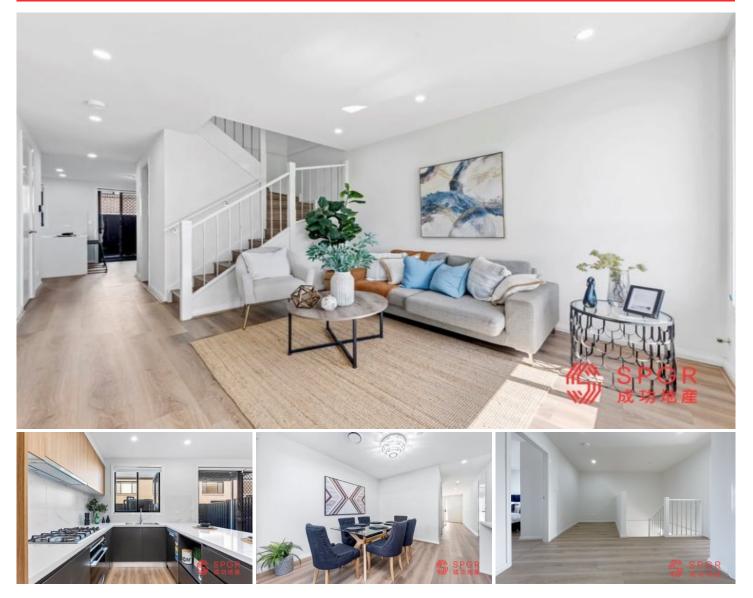

## 96 Evergreen Street Schofields NSW

Easy get to new Tallawang Metro Rail Station and existing Schofileds train station, a short drive to Rouse Hill Shopping Centre, and Sydney business park.

## Features

- Contemporary dual level design
- Kitchen with Stone bench top & stainless steel appliances including dishwasher
- Ensuite and built in robe to master bedroom
- Ducted reverse cycle air conditioning;
- Gas hot water system, window furnishings, alarm system
- Internal access to garage plus car space
- Storage space, landscaping and fencing