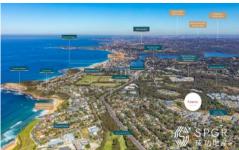

## 2 Raven Circuit Warriewood NSW

Introducing an exceptional opportunity to acquire a premium parcel of real estate in the highly sought-after suburb of Warriewood, located in the Northern Beaches. This level and unoccupied land is situated just a leisurely 15-minute walk from the pristine shores of Warriewood Beach, allowing for a relaxed and enjoyable coastal lifestyle.