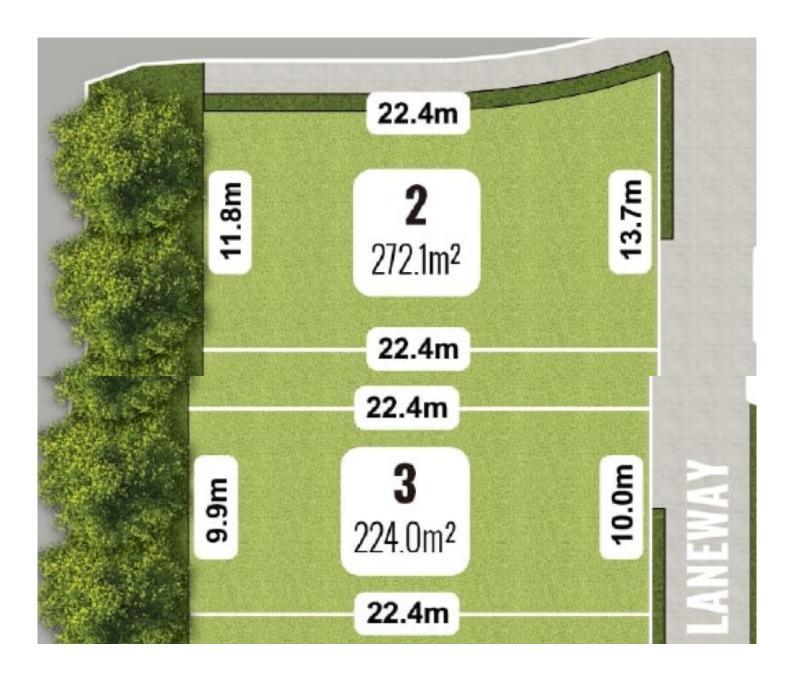

## 2 Raven Circuit Warriewood NSW

Introducing an exceptional opportunity to acquire a premium parcel of real estate in the highly sought-after suburb of Warriewood, located in the Northern Beaches. This level and unoccupied land is situated just a leisurely 15-minute walk from the pristine shores of Warriewood Beach, allowing for a relaxed and enjoyable coastal lifestyle.

This Torrens Titled property offers the added benefit of no strata and all necessary utilities such as gas, water, power, and drainage already installed for your convenience. The subdivision contributions have been paid, streamlining the purchase process and providing ease of mind.

Included in the package are the design and development applications, making it a breeze to plan and construct your dream home on this magnificent piece of land. If you require assistance in finding a suitable builder, our team