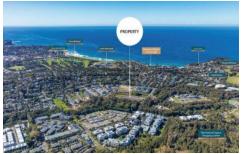

## 2 Raven Circuit Warriewood NSW

Introducing an exceptional opportunity to acquire a premium parcel of real estate in the highly sought-after suburb of Warriewood, located in the Northern Beaches. This level and unoccupied land is situated just a leisurely 15-minute walk from the pristine shores of Warriewood Beach, allowing for a relaxed and enjoyable coastal lifestyle.