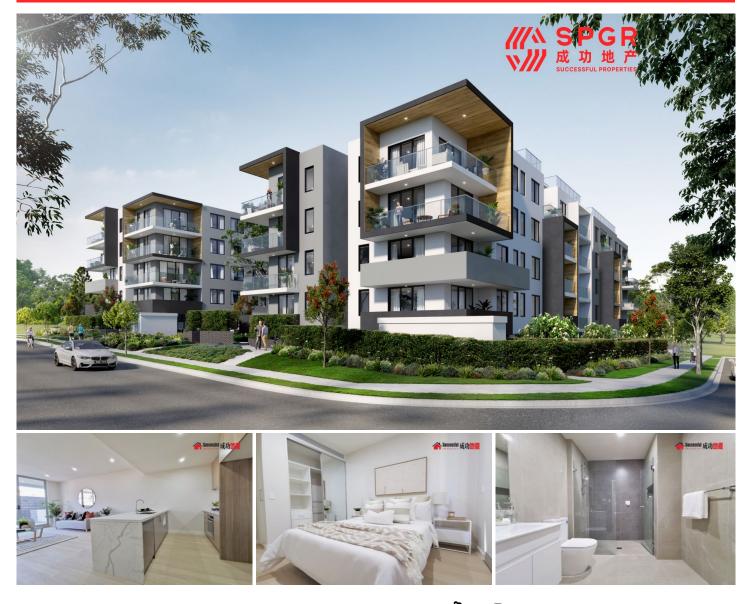

## BG17/10 Rubgy Street Schofields NSW

New released landmark development in Schofields, a representation of years in the planning, a desire to give you the best, to accommodate your wishes of luxury, function and quality. This project offers a range of luxuriously appointed premium apartments in a prime location. Conveniently situated close to Schofields Train Station, Woolworths, local park, open gym and Schofields Village Shopping Centre, the new residence offers a superior relaxed quality living complete with education, retail, nature and recreational features.

A collection of luxurious studios, 1 bedroom, 2 bedroom and 3 bedroom apartments with single or double car spaces are now available for sale, complete with lifestyle amenities including landscaped gardens, pathways and play areas. This superb residence is perfect for the first home buyer looking to get into the property market or for the savvy investor wanting to add to their portfolio with a

## 1 🛤 1 🚔 1 🚘

| Price                | : \$549,990                       |
|----------------------|-----------------------------------|
| <b>Building Size</b> | : 71 sqm                          |
| View                 | : https://www.spgr.com.au/7601577 |