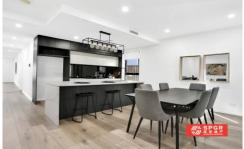

## Features:

- Bright and spacious living room connect with dining area perfect for family and friends
- Open plan kitchen area integrating with outdoor living
- Gourmet kitchen featuring stone benchtop, gas cooking and walk in pantry
- Five bedrooms, all with built-in wardrobes and ensuite to master bedroom
- One bedroom downstairs
- Three well-equipped bathrooms with floor to ceiling tiles,