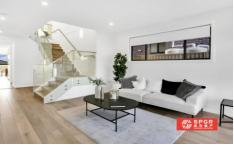

## Features:

- Bright and spacious living room connect with dining area perfect for family and friends
- Open plan kitchen area integrating with outdoor living
- Gourmet kitchen featuring stone benchtop, gas cooking and walk in pantry
- Five bedrooms, all with built-in wardrobes and ensuite to master bedroom
- One bedroom downstairs
- Three well-equipped bathrooms with floor to ceiling tiles,