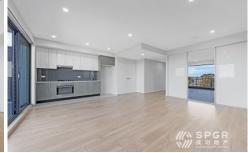

## Key Features:

- Spacious and Bright: Kingswood Studio boasts a thoughtfully designed layout that maximizes space and natural light. The expansive windows allow sunlight to flood the interiors, creating an inviting and airy atmosphere that's perfect for relaxation and rejuvenation.
- Panoramic Open Views: Wake up to breathtaking vistas that stretch beyond the horizon. Creating a tranquil and picturesque ambience that will captivate your senses.