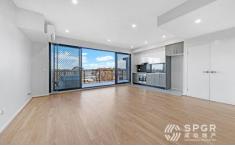

## Key Features:

- Spacious and Bright: Kingswood Studio boasts a thoughtfully designed layout that maximizes space and natural light. The expansive windows allow sunlight to flood the interiors, creating an inviting and airy atmosphere that's perfect for relaxation and rejuvenation.
- Panoramic Open Views: Wake up to breathtaking vistas that stretch beyond the horizon. Creating a tranquil and picturesque ambience that will captivate your senses.