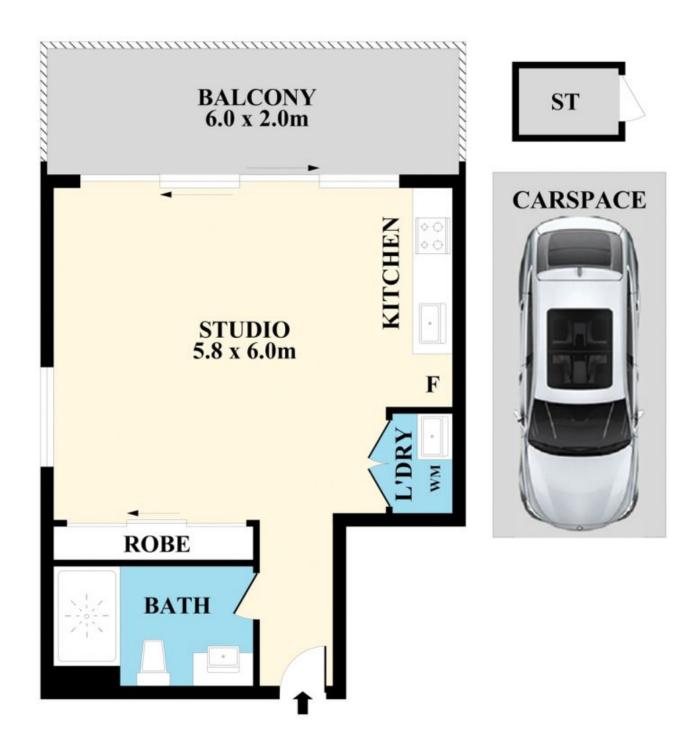

## Key Features:

- Spacious and Bright: Kingswood Studio boasts a thoughtfully designed layout that maximizes space and natural light. The expansive windows allow sunlight to flood the interiors, creating an inviting and airy atmosphere that's perfect for relaxation and rejuvenation.
- Panoramic Open Views: Wake up to breathtaking vistas that stretch beyond the horizon. Creating a tranquil and picturesque ambience that will captivate your senses.