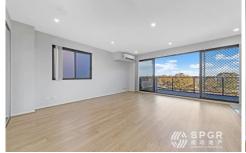

## Key Features:

- Spacious and Bright: Kingswood Studio boasts a thoughtfully designed layout that maximizes space and natural light. The expansive windows allow sunlight to flood the interiors, creating an inviting and airy atmosphere that's perfect for relaxation and rejuvenation.
- Panoramic Open Views: Wake up to breathtaking vistas that stretch beyond the horizon. Creating a tranquil and picturesque ambience that will captivate your senses.