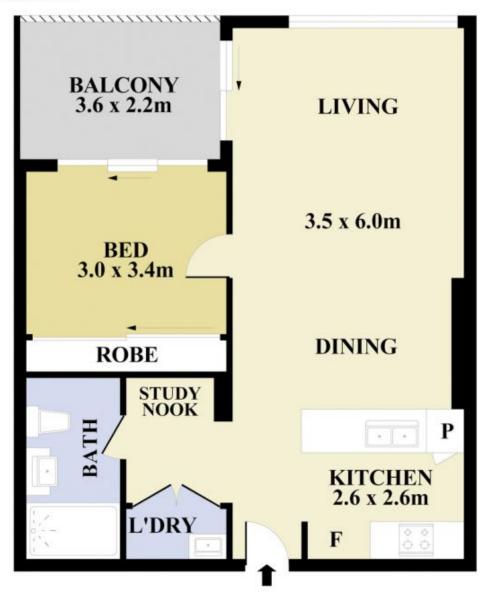

## 15/266 Pennant Hills Road Thornleigh NSW

Introducing a stunning opportunity to elevate your living experience in the heart of convenience and modern aesthetics! This apartment's doorstep is your gateway to ultimate convenience, with immediate access to Thornleigh train station, bus station and Thornleigh Marketplace. Experience comfort and tranquility in your spacious bedroom, designed for ultimate relaxation. Move-in ready, you can start enjoying your new space immediately.

## Features:

- Light-filled bedroom with build-in wardrobe and opens to an East facing balcony
- Nearly new quality kitchen with SMEG appliances, gas cooktop and splashback
- Spacious open plan living and dining area with a study nook
- Elegant bathroom and internal laundry
- Split air conditioning system, video intercom entry and