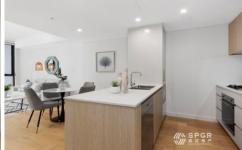

## Features:

- Light-filled bedroom with build-in wardrobe and opens to an East facing balcony
- Nearly new quality kitchen with SMEG appliances, gas cooktop and splashback
- Spacious open plan living and dining area with a study nook
- Elegant bathroom and internal laundry
- Split air conditioning system, video intercom entry and