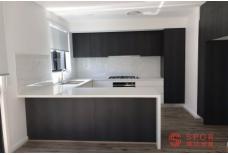

## Features:

- Open plan design with dining and kitchen area
- Well-equipped modern kitchen, with stone benchtops, gas cooking and plenty of storage space.
- 4 generous sized bedrooms all with built-ins, master bedroom with ensuite.