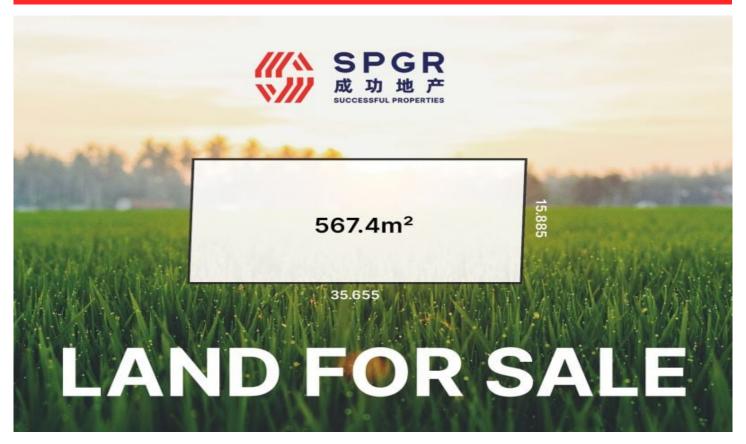

Key Features:

- A generous 567.4 sqm of unregistered land in Gillieston Valley Estate
- A fully serviced lot with essential amenities in place
- Estimated registration time: Q4 2023
- Conveniently close to local establishments, including a pharmacy, IGA supermarket, doctor's clinic, and childcare center
- Zoned for esteemed educational institutions such as Gillieston Heights Public School and Kurri Kurri High School
- Approx. 4-minute drive to Gillieston Public School
- Approx. 9-minute drive to Maitland CBD
- Approx. 8-minute drive to the Kurri Kurri expressway
- Proximity to Stockland Greenhills Shopping Center, the New Maitland Hospital Site, and the Hunter Expressway
- The Hunter Valley: a region that is witnessing rapid growth and development
- Option to build a single-storey or double-storey house and

Price : Must Sell Land Size : 567.4 sqm

View: https://www.spgr.com.au/7732309

Yichao (simon) Yu 9688 2097

Successful Properties 9688 2097