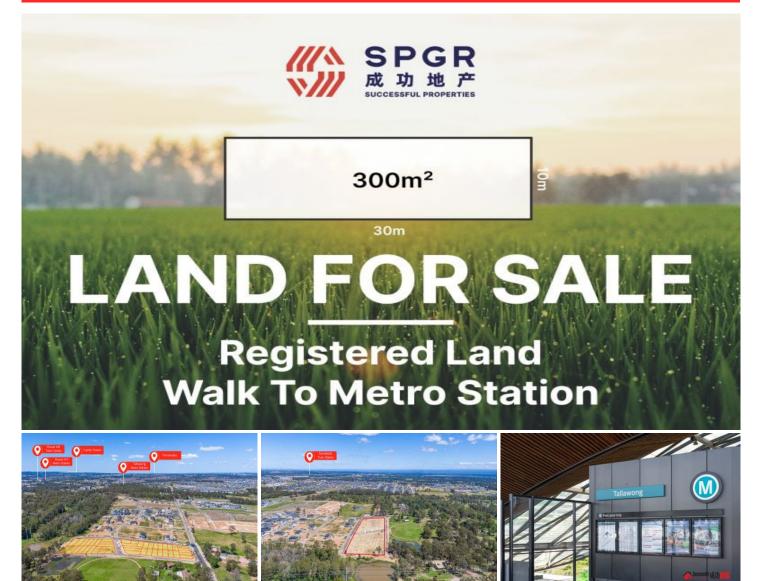

## Lot 40/124 Tallawong Road Rouse Hill NSW

Sales Office is located at 124 Tallawong

Thriving on Rouse Hill offers a unique fusion of tranquillity, convenience and recreation coupled with astounding views in an elevated location close to transport, retail, educational facilities and recreational and business centres.

An unrivaled choice of LAND ONLY, this property sits in a locale that allows plenty of sunshine and no floods, equipping them to become homes for a bright and prosperous way of life.

- Easy walk or short driving to Tallawong Metro Station
- Close to Rouse Hill Town Centre, The Ponds shopping precinct
- Close to Sydney Business Park (IKEA, Costco, Bunnings and etc)
- Short driving to schools, future Rouse Hill hospital

 Price
 : \$890,000

 Land Size
 : 300 sqm

 View
 : https://www.spgr.com.au/7747514

Successful Properties 9688 2097