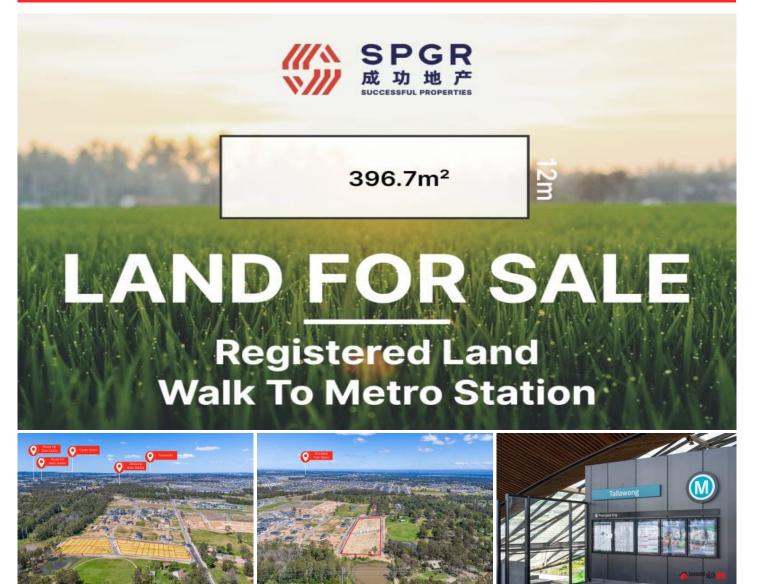

## Lot 6/124 Tallawong Road Rouse Hill NSW

## Registered Land !

Thriving on Rouse Hill offers a unique fusion of tranquillity, convenience and recreation coupled with astounding views in an elevated location close to transport, retail, educational facilities and recreational and business centres.

An unrivaled choice of LAND ONLY, this property sits in a locale that allows plenty of sunshine and no floods, equipping them to become homes for a bright and prosperous way of life.

- Easy walk or short driving to Tallawong Metro Station
- Close to Rouse Hill Town Centre, The Ponds shopping precinct
- Close to Sydney Business Park (IKEA, Costco, Bunnings and etc)
- Short driving to schools, future Rouse Hill hospital

Price: Contact AgentLand Size: 396.7 sqmView: https://www.spgr.com.au/7792123

Successful Properties 9688 2097