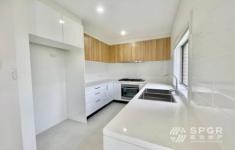

- Architecturally designed dual level townhouse
- Four generous bedrooms, all with built-in robes
- Open plan living consisting of a combined family and dining room
- En-suite to master suite
- 2 bathrooms plus 3rd downstairs toilet
- Kitchen with 40 mm stone bench-top, stainless steel appliances dishwasher
- Blinds and fly screens on all windows excluding bathrooms