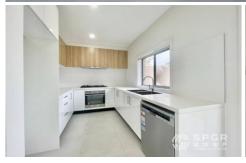

- Architecturally designed dual level townhouse
- Four generous bedrooms, all with built-in robes
- Open plan living consisting of a combined family and dining room
- En-suite to master suite
- 2 bathrooms plus 3rd downstairs toilet
- Kitchen with 40 mm stone bench-top, stainless steel appliances dishwasher
- Blinds and fly screens on all windows excluding bathrooms