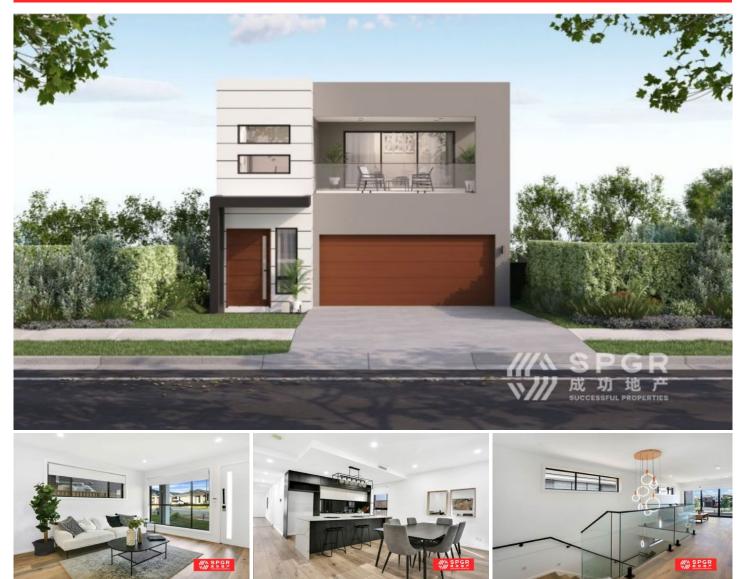

## House/116 Cudgegong Road Rouse Hill NSW

Ideally situated in the vibrant precinct of Rouse Hill. Offering an extremely convenient lifestyle to the residents.

- Only around 900m to Tallawong Metro Station

## Features:

- Open plan living and dining area

- Builders range of HD Plus Laminate florring (48 HR Water Resistant) to the entire Groud Floor and First Floor

- Stunning gourmet kitchen with 40mm stone benchtop, quality appliances, and walk in pantry

- 4 generously scaled bedrooms with built-in robes,