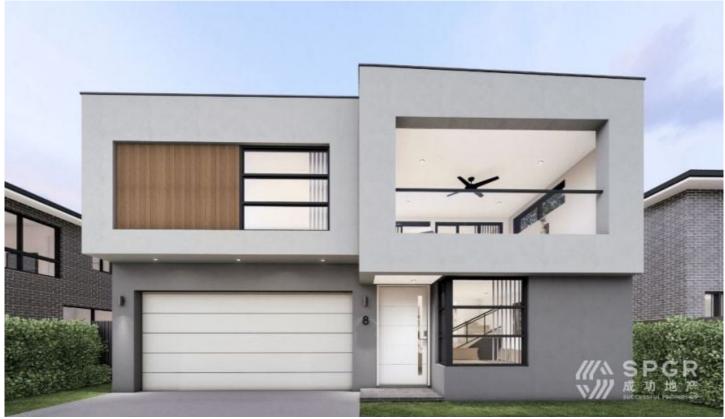

## 31 Headingley Avenue North Kellyville NSW

Display are now open for inspection, a variety of floor plans are available to choose from.

This stunning residence boasts an expansive floor plan that provides ample room for you and your loved ones to indulge in the ultimate comfort and relaxation.

Every corner of this house has been meticulously designed and adorned with opulent finishes. With five bedrooms and three bathrooms, this home offers abundant space for your growing family or guests. The ground floor features a versatile room and bathroom, providing the flexibility to accommodate guests, a home office, or a private retreat. The walk-in pantry seamlessly connects to the kitchen, offering convenient storage and easy access to culinary delights. Adjacent to the kitchen, the laundry room provides a direct passage to the backyard, ensuring effortless outdoor living.