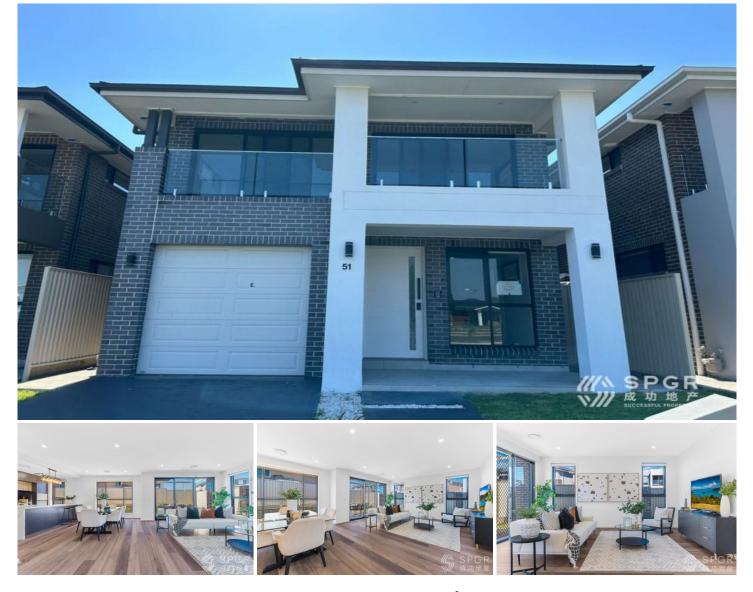

## **53 Cornus Crescent The Ponds NSW**

Set within a quiet and family friendly neighbourhood, this contemporary 4-bedroom home presents bright interiors and a generous floorplan providing the exceptional residence for a family of any size. This is an excellent opportunity for families seeking a brand new home in the Riverbank Public and The Ponds High School catchment.

## Features:

- Bright and spacious living room perfect for family and friends
- Open plan dining and kitchen area integrating with outdoor living
- Gourmet kitchen featuring stone benchtop, gas cooking and walk in pantry
- Four bedrooms, one bedroom downstairs
- Walk-in wardrobe and ensuite to master bedroom
- Three well-equipped bathrooms with floor to ceiling tiles