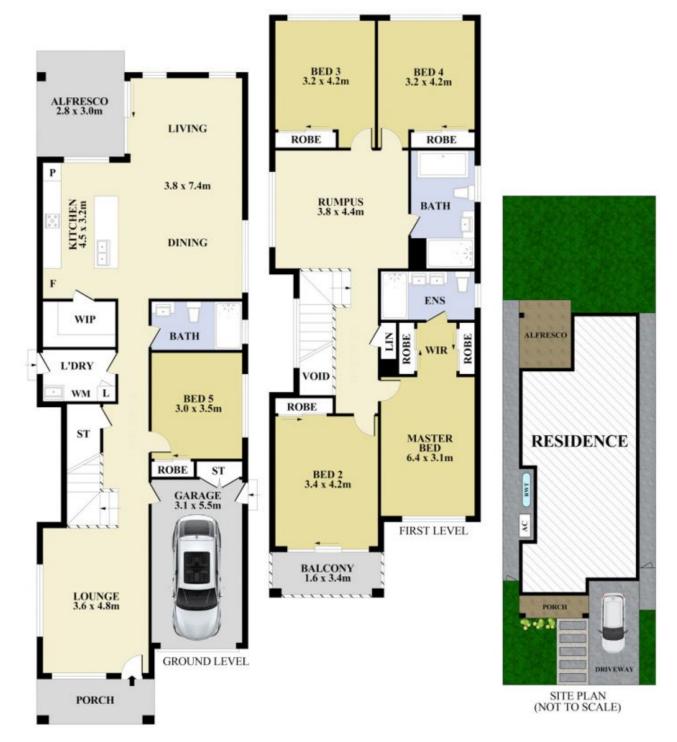

## 20 Jennings Street Marsden Park NSW

Successful properties Group is proudly presenting this stunning northeast facing 5-bedroom house located in the prime location of Marsden Park, with walking distance to shopping centre, park, school and sport field. This fantastic home offers 5 spacious bedrooms with one bedroom and one full bathroom conveniently located on the ground floor, perfect for the in-laws and visitors. Thoughtfully designed multiple living and dining area, perfect for the growing families. Upstairs there are 4 good sized bedrooms and a rumpus, providing ample space for everyone in the family. With all these brilliant features, this property is a truly must-see home.

## Features:

- 5 spacious bedrooms all with build-ins, master with walk in wardrobe
- 3 full bathroom including one on ground floor

5 连 2 👄

**Price:** \$1,250,000

View: https://www.spgr.com.au/7849670

Qiuling (jolin) Wang 9688 2097