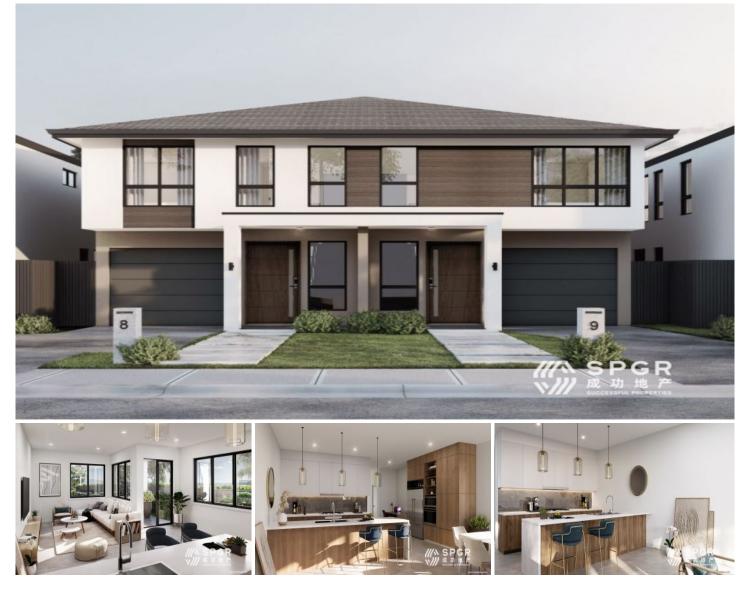

## Lot 8/93 Hambledon Road Schofields NSW

Set within a quiet and family friendly neighbourhood, this contemporary 4-bedroom home presents bright interiors and a generous floorplan providing the exceptional residence for a family of any size. This is an excellent opportunity for families seeking a brand new home in the Riverbank Public and The Ponds High School catchment.

## Features:

- Bright and spacious living room connect with dining area perfect for family and friends
- Open plan kitchen area integrating with outdoor living
- Gourmet kitchen featuring stone benchtop, gas cooking and walk in pantry
- Four bedrooms, all with built-in wardrobes and ensuite to master bedroom
- Two well-equipped bathrooms with floor to ceiling tiles, powder room in downstairs