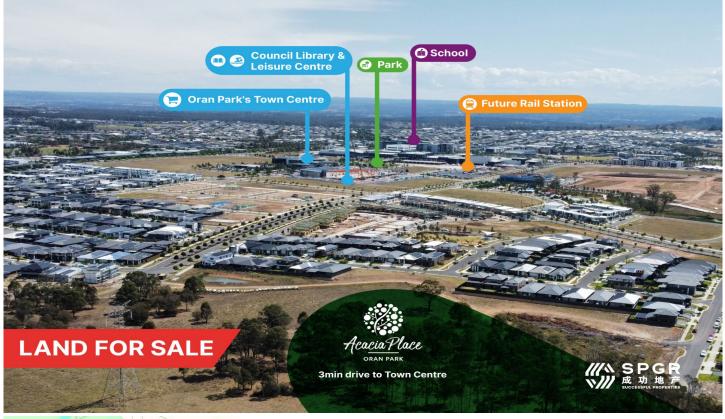

## **18 Drover Street Oran Park NSW**

Discover a unique opportunity to invest in your future with our exclusive land project - Acacia Place. With a minimal initial payment, you can secure your piece of prime real estate and lock in future appreciation.

**Diverse Land Sizes:** 

Choose from a variety of land sizes to suit your need and preferences.

Situated in a prime location:

- Approx. 1.5km to Oran Park Podium Shopping Centre
- Approx. 1.3km to Oran Park Library
  Short drive to Oran Park Public School, High School, Anglican College and Child Care Center

- Take full advantage of the Oran Park benefits like the new leisure centre, skate park, splash park, commercial office hub and Rail Station (planned)

**Price** : Contact Agent View : https://www.spgr.com.au/7876023