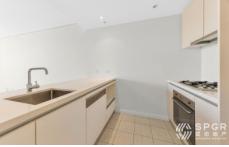

### Key Features:

- Spacious open-plan living and dining area featuring timber floorboards, leading to covered balcony.
- Chef's kitchen equipped with a stone benchtop, stainless-steel appliances, gas cooktop, and upgraded range hood.
- Large bedroom with built-in wardrobe and balcony