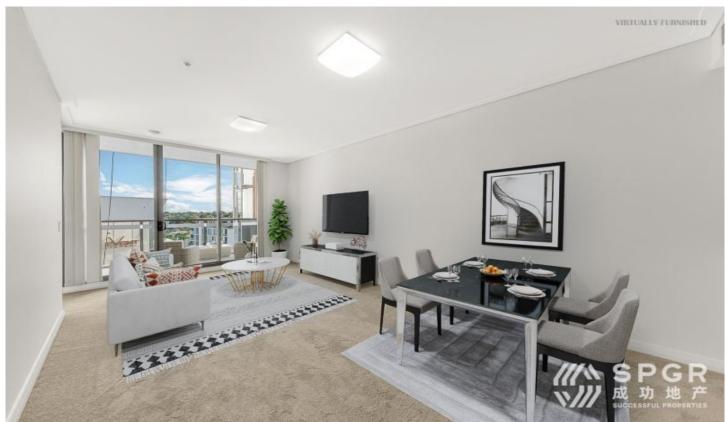

### 707C/5 Pope Street Ryde NSW

Entrance at Pope St next to Hurricane's Grill & Bar - intercom press "3707"

Simon and Mark proudly present this contemporary oversized 1-bedroom apartment with a multipurpose room in Building C at the Top Ryde City Complex. Developed by the award-winning Crown Group, this sunlit apartment offers superior quality and convenience, situated just moments away from Ryde's vibrant shops, cafes, and restaurants.

### Key Features:

- Spacious open-plan living and dining area featuring timber floorboards, leading to covered balcony.
- Chef's kitchen equipped with a stone benchtop, stainless-steel appliances, gas cooktop, and upgraded range hood.
- Large bedroom with built-in wardrobe and balcony