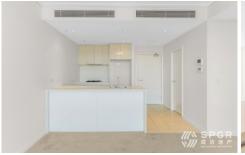

### Key Features:

- Spacious open-plan living and dining area featuring timber floorboards, leading to covered balcony.
- Chef's kitchen equipped with a stone benchtop, stainless-steel appliances, gas cooktop, and upgraded range hood.
- Large bedroom with built-in wardrobe and balcony