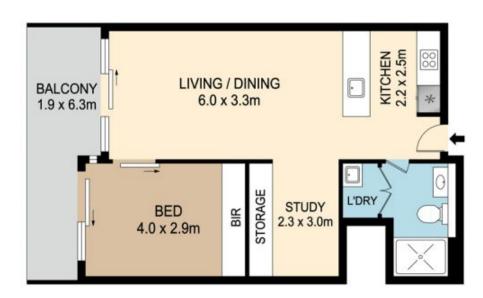

### Key Features:

- Spacious open-plan living and dining area featuring timber floorboards, leading to covered balcony.
- Chef's kitchen equipped with a stone benchtop, stainless-steel appliances, gas cooktop, and upgraded range hood.
- Large bedroom with built-in wardrobe and balcony