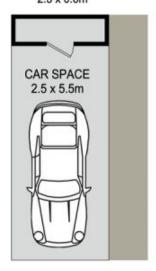

"3707"

Simon and Mark proudly present this contemporary oversized 1-bedroom apartment with a multipurpose room in Building C at the Top Ryde City Complex. Developed by the award-winning Crown Group, this sunlit apartment offers superior quality and convenience, situated just moments away from Ryde's vibrant shops, cafes, and restaurants.

### Key Features:

- Spacious open-plan living and dining area featuring timber floorboards, leading to covered balcony.
- Chef's kitchen equipped with a stone benchtop, stainless-steel appliances, gas cooktop, and upgraded range hood.
- Large bedroom with built-in wardrobe and balcony

## 1 🚐 1 🖺 1 🕰

Price: Contact Agent

View: https://www.spgr.com.au/7877000



Yichao (simon) Yu 9688 2097



Chiu Wai (mark) Tam 9688 2097

### STORAGE CAGE 2.5 x 0.6m





# 707C/5 POPE STREET, RYDE