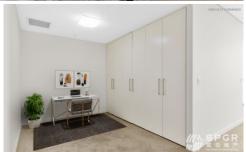

### Key Features:

- Spacious open-plan living and dining area featuring timber floorboards, leading to covered balcony.
- Chef's kitchen equipped with a stone benchtop, stainless-steel appliances, gas cooktop, and upgraded range hood.
- Large bedroom with built-in wardrobe and balcony