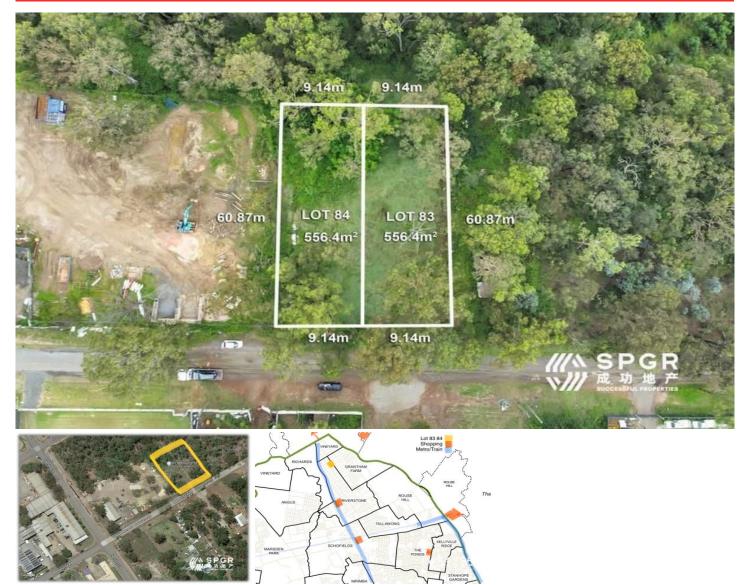

## 83 & 84/ Melbourne Road Riverstone NSW

Lots 83 & 84 are located on the north side of Melbourne Road in Riverstone, with Riverstone's current commercial area on the left.

The total land area is 1,112.8 square meters, divided into two lots, each 556.4 square meters. The total frontage is 18.28 meters and the depth is 60.87 meters.

- 2 x 556.4 sqm, 2 blocks=1,112.8 sqm total approx.
- Each block is 9.14m wide and 60.87m deep.
- Total combined is 18.28m x 60.87m.
- R2 low-density residential.

Price : More Offer Wanted View : https://www.spgr.com.au/7900966