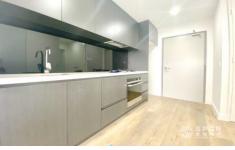

## Feature:

- Built-in wardrobe
- Well-equipped kitchen with 40mm stone bench, glass splashback, stainless steel appliances, and gas cooking
- Spacious modern bathroom with tiles up to ceiling