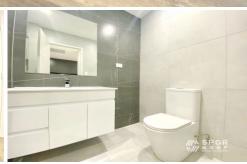

## Feature:

- Built-in wardrobe
- Well-equipped kitchen with 40mm stone bench, glass splashback, stainless steel appliances, and gas cooking
- Spacious modern bathroom with tiles up to ceiling