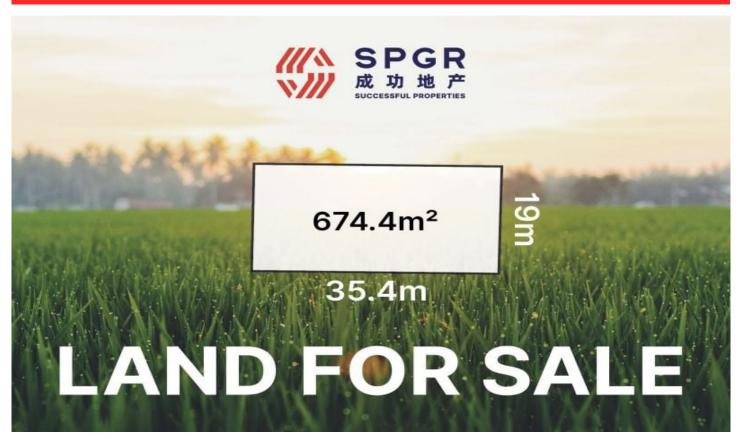

Key Features:

- A generous 674.4 sqm of unregistered land in Gillieston Valley Estate
- A fully serviced lot with essential amenities in place
- Registered Land
- Conveniently close to local establishments, including a pharmacy, IGA supermarket, doctor's clinic, and childcare center
- Zoned for esteemed educational institutions such as Gillieston Heights Public School and Kurri Kurri High School
- Approx. 4-minute drive to Gillieston Public School
- Approx. 9-minute drive to Maitland CBD
- Approx. 8-minute drive to the Kurri Kurri expressway
- Proximity to Stockland Greenhills Shopping Center, the New Maitland Hospital Site, and the Hunter Expressway
- The Hunter Valley: a region that is witnessing rapid growth and development
- Option to build a single-storey or double-storey house and

**Price** : \$ 387,000 **Land Size** : 674.4 sqm

View: https://www.spgr.com.au/7915254

Yichao (simon) Yu 9688 2097

Successful Properties 9688 2097