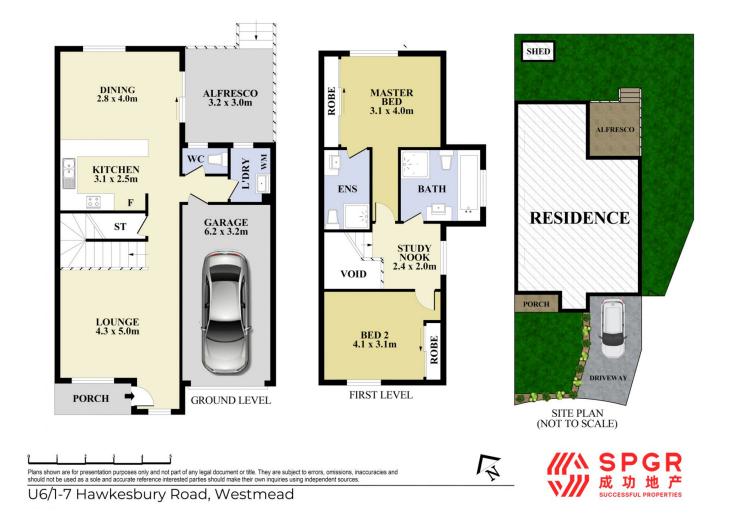

Key Features:

- Situated in the heart of Westmead, this duplex enjoys the convenience of being close to schools, parks, shops, and public transport.

- Two large sized bedrooms upstairs, each offering built-in wardrobes and plenty of natural light. The master bedroom with En-suite.

- Step inside to discover a spacious and light-filled interior

Price : \$ 1,000,000 View : https://www.spgr.com.au/7915455

Wenzhuo (alice) Wang 0432182273

Successful Properties 9688 2097