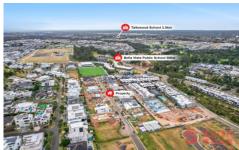

## **Property Features:**

- Land Size: Approximately 725.9 sqm

- Frontage: 20m

- Nestled in an impressive estate surrounded by lakes and serene walkways

- A minute's walk to Bella Vista Public School
- Short distance to Norwest Business Park
- Proximity to Bella Vista & Norwest Metro Station
- Walking distance to Norwest Market Place
- Conveniently located for a short drive to Castle Towers and Baulkham Hills Shopping Centre