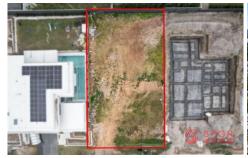

## **Property Features:**

- Land Size: Approximately 725.9 sqm

- Frontage: 20m

- Nestled in an impressive estate surrounded by lakes and serene walkways

- A minute's walk to Bella Vista Public School
- Short distance to Norwest Business Park
- Proximity to Bella Vista & Norwest Metro Station
- Walking distance to Norwest Market Place
- Conveniently located for a short drive to Castle Towers and Baulkham Hills Shopping Centre

**Price** : \$3,050,000 **Land Size** : 725.9 sqm

View: https://www.spgr.com.au/7920403

Yichao (simon) Yu 9688 2097

Successful Properties 9688 2097