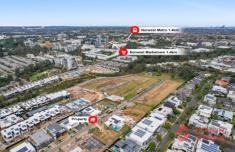

## **Property Features:**

- Land Size: Approximately 725.9 sqm

- Frontage: 20m

- Nestled in an impressive estate surrounded by lakes and serene walkways

- A minute's walk to Bella Vista Public School
- Short distance to Norwest Business Park
- Proximity to Bella Vista & Norwest Metro Station
- Walking distance to Norwest Market Place
- Conveniently located for a short drive to Castle Towers and Baulkham Hills Shopping Centre