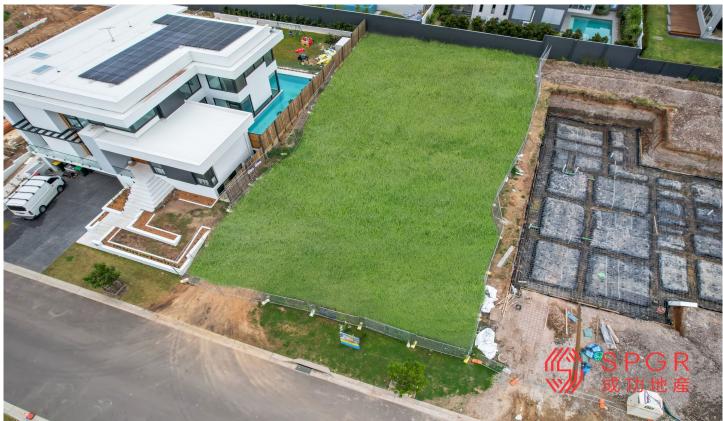

## 35 Ernesta Place Bella Vista NSW

Discover an extraordinary opportunity to bring your dream home to life in the highly coveted community of Bella Vista. This exceptional property, presented by SPGR, is just moments away from the prestigious Bella Vista Public School and surrounded by all the amenities you desire.

## **Property Features:**

- Land Size: Approximately 725.9 sqm

- Frontage: 20m

- Nestled in an impressive estate surrounded by lakes and serene walkways

- A minute's walk to Bella Vista Public School
- Short distance to Norwest Business Park
- Proximity to Bella Vista & Norwest Metro Station
- Walking distance to Norwest Market Place
- Conveniently located for a short drive to Castle Towers and Baulkham Hills Shopping Centre

**Price** : \$3,050,000 **Land Size** : 725.9 sqm

View: https://www.spgr.com.au/7920403

Yichao (simon) Yu 9688 2097

Successful Properties 9688 2097