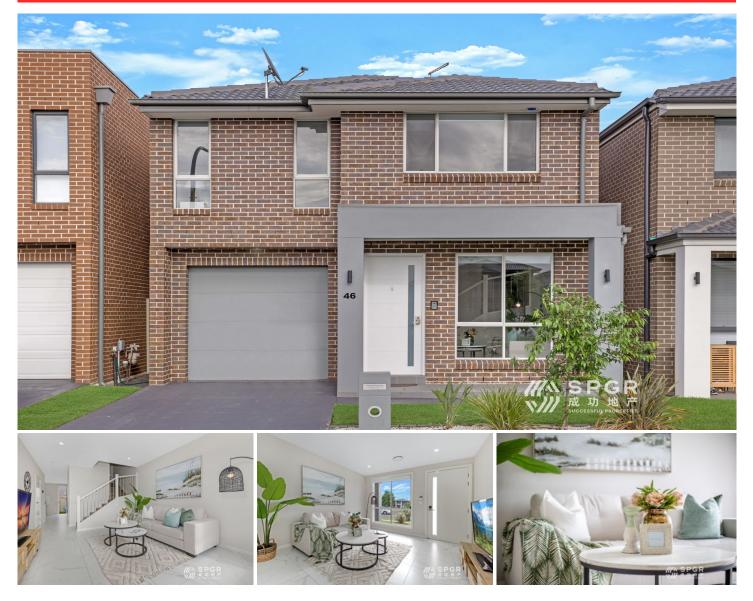

## **46 Neptune Circuit Schofields NSW**

This lovely freestanding 4-bedroom townhouse is street facing and offers its own driveway and front yard. It's located near the beautiful Beacon park, near bus stop, and walking to the well-known The Ponds High School, only mins drive to Schofields Train Station, Schofields Village, Tallawong Metro station, Rouse hill shopping mall and upcoming Rouse hill Hospital.

Feature includes:

- 4 spacious bedrooms all with built in wardrobe and master room has ensuite

- Modern kitchen with 40mm stone bench featuring breakfast bar with waterfall, gas cooking top, ducted range hood and stainless oven and dishwasher

- Ducted air conditioning with reverse cycle and two zones

- 2 full sized bathrooms upstairs and one powder room downstairs

## 4 🎮 2 🚔 2 🚘

Price : \$ 965,000 View : https://www.spgr.com.au/7924884

Qiuling (jolin) Wang 9688 2097

Yu (cici) Jia 9688 2097

Plans shown are for presentation purposes only and not part of any legal document or title. They are subject to errors, omissions, inaccuracies and should not be used as a sole and accurate reference interested parties should make their own inquiries using independent sources.