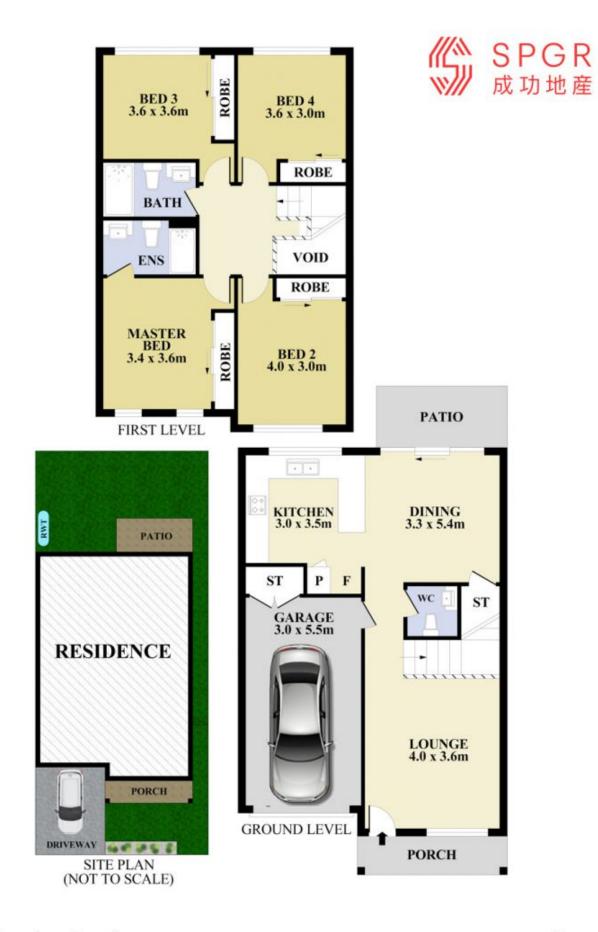

Feature includes:

- 4 spacious bedrooms all with built in wardrobe and master room has ensuite

- Modern kitchen with 40mm stone bench featuring breakfast bar with waterfall, gas cooking top, ducted range hood and stainless oven and dishwasher

- Ducted air conditioning with reverse cycle and two zones

- 2 full sized bathrooms upstairs and one powder room downstairs

## 4 🎮 2 🚔 2 🚘

Price : \$ 965,000 View : https://www.spgr.com.au/7924884

Qiuling (jolin) Wang 9688 2097

Yu (cici) Jia 9688 2097

Plans shown are for presentation purposes only and not part of any legal document or title. They are subject to errors, omissions, inaccuracies and should not be used as a sole and accurate reference interested parties should make their own inquiries using independent sources.